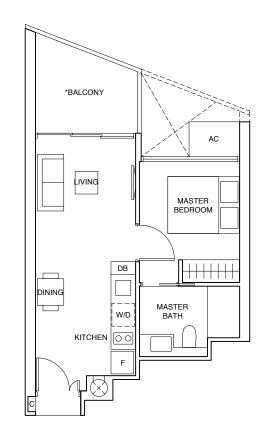

### TYPE (1)a

#02-05 to #04-05, #06-05 to #23-05, #25-05 to #43-05

41 sqm

Incl A/C Ledge 2 sqm & Balcony 6 sqm

**TYPE** (1)**a**1 #01-05

41 sqm

Incl A/C Ledge 2 sqm & PES 6 sqm

LEGEND:

F - FRIDGE DB - DISTRIBUTION BOARD WC - WATER CLOSET W/D - WASHER CUM DRYER W - WASHER D - DRYER C - CABINET AC - AIRCON LEDGE \* THE BALCONY IN THE UNIT SHALL NOT BE ENCLOSED UNLESS WITH THE APPROVED BALCONY SCREEN. FOR AN ILLUSTRATION OF THE APPROVED BALCONY SCREEN, PLEASE REFER TO THE LAST PAGE OF THIS BROCHURE. ALL PLANS ARE SUBJECT TO CHANGE AS MAY BE REQUIRED OR APPROVED BY THE RELEVANT AUTHORITIES. INDICATED FLOOR AREAS ARE APPROXIMATE AND ARE SUBJECT TO FINAL SURVEY.