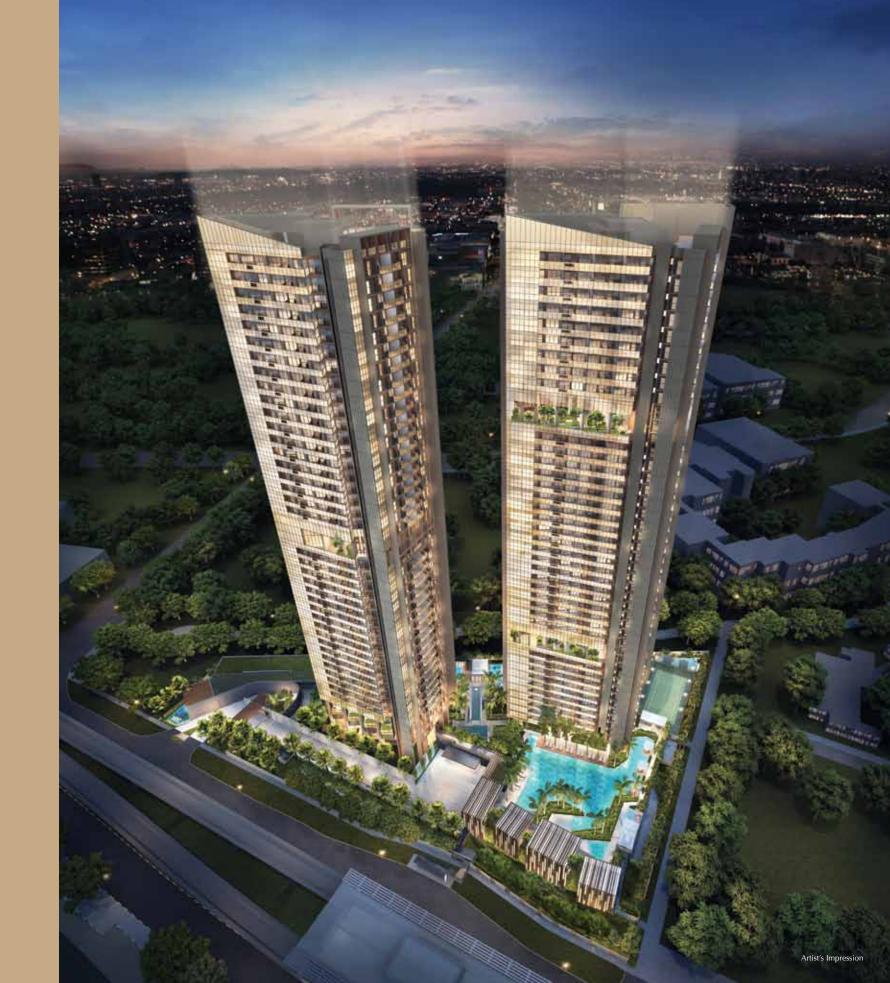

## SIMPLY STATE-OF-THE-ART

845 residential units enshrined in a radiant, bronze, metallic facade. Two 43-storey towers soaring boldly in the sky. One trend-defying development that truly illuminates the skyline of Commonwealth.

### **16) RECREATION FACILITIES**

- a) Clubhouse, incorporating:
- Function rooms (3 nos)
- Library
  - Social plaza
  - Changing rooms (male and female changing room, each with steam room) Handicapped toilet
  - b) Lifestyle pool (surfacing area approx. 680m<sup>2</sup>)
  - c) Pool decks
  - d) Cabana with jacuzzi (3 nos)
  - e) Relaxation pavilion f) Children's party area, incorporating:
    - Wading pool
    - BBO pavilion
    - Playground
  - g) 50m lap pool with sun deck (surfacing area approx. 440m<sup>2</sup>)
  - h) Private dining pavilion
  - i) BBQ pavilions (2 nos) j) Outdoor fitness area
  - k) Tennis court (1 no, hard court)
  - l) Gym
  - m) Hydrotherapy pool with agua gym
  - n) Spa pavilions with jacuzzi (3 nos)
  - o) Water court
  - p) 5th storey (Block 230) sky terrace, incorporating:
  - Swing lounge
  - Hammock lounge
  - Salad bar corner
  - Tea garden Chinese chess deck
  - Snake and ladder game deck
  - Seating lounge with reflexology path
  - Yoga deck
  - Cocktail lounges (2 nos)
  - q) 24th storey (Block 230) sky terrace, incorporating:
  - Daybed lounge
  - Exercise corner
  - Onsen spa suite with hot & cold spa
  - Meditation deck
  - Southern ridge lounge
  - Dining lounges (2 nos)
  - r) 14th storey (Block 232) sky terrace, incorporating: Swing garden
  - Hammock garden