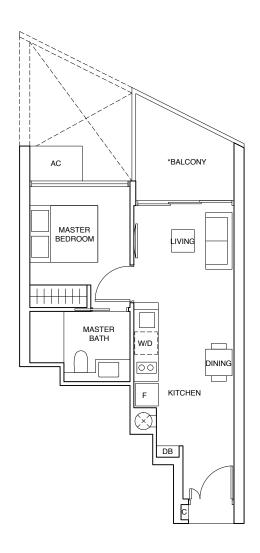

### TYPE (1)a

#02-05 to #04-05, #06-05 to #23-05, #25-05 to #43-05

41 sqm

Incl A/C Ledge 2 sqm & Balcony 6 sqm

**TYPE** (1)**a**1 #01-05

41 sqm

Incl A/C Ledge 2 sqm & PES 6 sqm

LEGEND:

F - FRIDGE DB - DISTRIBUTION BOARD WC - WATER CLOSET W/D - WASHER CUM DRYER W - WASHER D - DRYER C - CABINET AC - AIRCON LEDGE \* THE BALCONY IN THE UNIT SHALL NOT BE ENCLOSED UNLESS WITH THE APPROVED BALCONY SCREEN. FOR AN ILLUSTRATION OF THE APPROVED BALCONY SCREEN, PLEASE REFER TO THE LAST PAGE OF THIS BROCHURE. ALL PLANS ARE SUBJECT TO CHANGE AS MAY BE REQUIRED OR APPROVED BY THE RELEVANT AUTHORITIES. INDICATED FLOOR AREAS ARE APPROXIMATE AND ARE SUBJECT TO FINAL SURVEY.