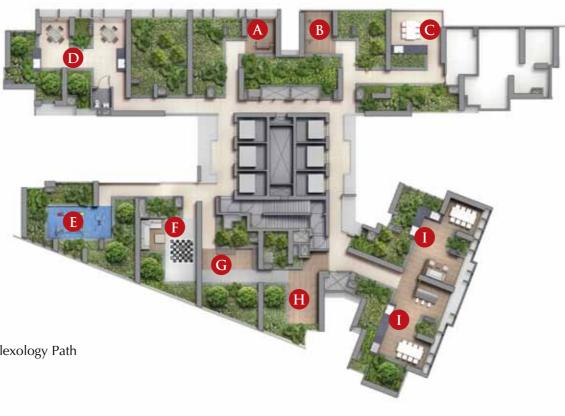

## MIX AND MATCH, FOR INFINITE REVITALISATION

There's a wide selection of facilities to please everyone: children, parents and every side of you. Go from jazzing up your day to slowing down the pace. Swing from social time to me time. Be it the young or young at heart, wonderful times await.

### LEVEL 14 (BLK 232)

A) Swing Garden B) Hammock Garden C) Picnic Corner D) Tea Corner E) Toddler's Play Area F) Chess Deck G) Resting Corner with Reflexology Path H) Yoga Deck I) Bar Lounges (2 nos)