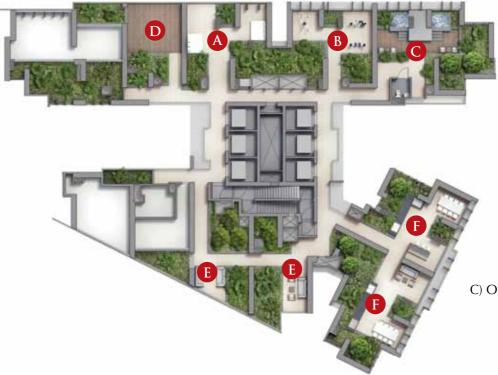

### LEVEL 34 (BLK 232)

A) Daybed Garden B) Exercise Corner C) Taichi Corner D) Spa Suites with Hot & Cold Jacuzzi E) Garden Lounge F) City Lounge G) Gourmet Lounges (2 nos)

LEVEL 5 (BLK 230) A) Swing Lounge B) Hammock Lounge C) Salad Bar Corner D) Tea Garden E) Chinese Chess Deck F) Snake and Ladder Game Deck G) Seating Lounge with Reflexology Path H) Yoga Deck I) Cocktail Lounges (2 nos) LEVEL 24 (BLK 230) A) Daybed Lounge B) Exercise Corner C) Onsen Spa Suite with Hot & Cold Spa D) Meditation Deck E) Southern Ridge Lounge F) Dining Lounge (2 nos)