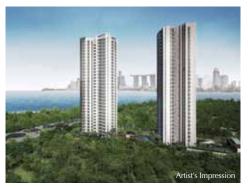

## SIMPLY STATE-OF-THE-ART

845 residential units enshrined in a radiant, bronze, metallic facade. Two 43-storey towers soaring boldly in the sky. One trend-defying development that truly illuminates the skyline of Commonwealth.