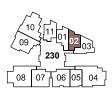

### TYPE (2)a

#02-06 to #04-06, #06-06 to #23-06, #25-06 to #43-06

64 sqm

Incl A/C Ledge 2 sqm & Balcony 7 sqm

TYPE (2)a1 #01-06

64 sqm

Incl A/C Ledge 2 sqm & PES 7 sqm

N

19

18 17 16 15

Applicable to Type (2)b1 only