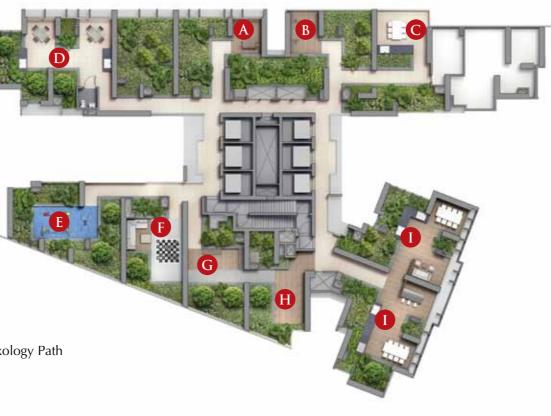

## MIX AND MATCH, FOR INFINITE REVITALISATION

There's a wide selection of facilities to please everyone: children, parents and every side of you. Go from jazzing up your day to slowing down the pace. Swing from social time to me time. Be it the young or young at heart, wonderful times await.

### LEVEL 14 (BLK 232)

A) Swing Garden B) Hammock Garden C) Picnic Corner D) Tea Corner E) Toddler's Play Area F) Chess Deck G) Resting Corner with Reflexology Path H) Yoga Deck I) Bar Lounges (2 nos)