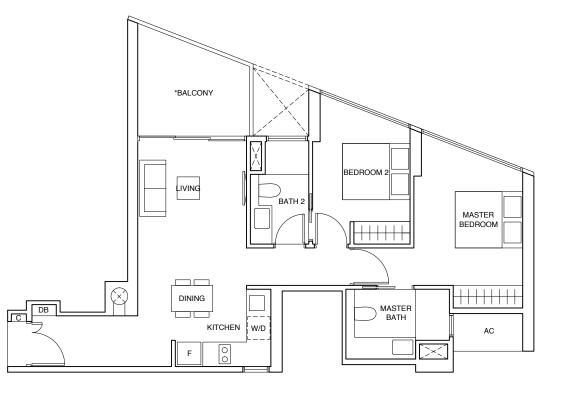

### TYPE (2)g

#04-14 to #13-14, #15-14 to #33-14, #35-14 to #43-14

74 sqm

Incl A/C Ledge 2 sqm & Balcony 9 sqm

TYPE (3)a

#06-10 to #23-10, #25-10 to #43-10

#04-21 to #13-21, #15-21 to #33-21,

#35-21 to #43-21