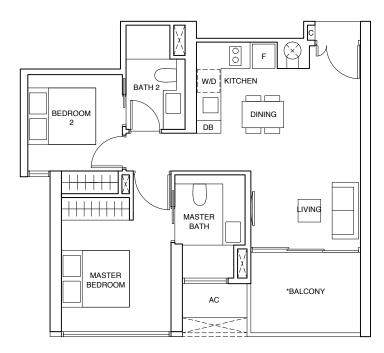

## **1-BEDROOM**

## 1-BEDROOM

### TYPE (1)h

#04-12 to #13-12, #15-12 to #33-12, #35-12 to #43-12

44 sqm

Incl A/C Ledge 1 sqm & Balcony 7 sqm

### TYPE (1)i

#04-13 to #13-13, #15-13 to #33-13, #35-13 to #43-13

43 sqm

Incl A/C Ledge 1 sqm & Balcony 7 sqm

Applicable to Type (2)a1 only