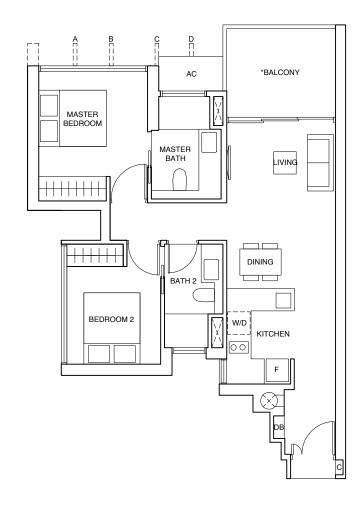

### TYPE (2)g

#04-14 to #13-14, #15-14 to #33-14, #35-14 to #43-14

74 sqm

Incl A/C Ledge 2 sqm & Balcony 9 sqm

TYPE (3)a

#06-10 to #23-10, #25-10 to #43-10

#04-21 to #13-21, #15-21 to #33-21,

#35-21 to #43-21