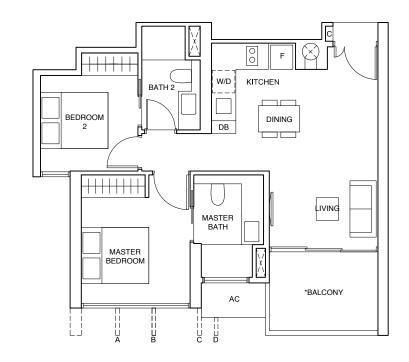

### TYPE (3y)a

#02-04 to #04-04, #06-04 to #23-04, #25-04 to #43-04

100 sqm

Incl A/C Ledge 4 sqm & Balcony 10 sqm

TYPE (3y)a1 #01-04

100 sqm

Incl A/C Ledge 4 sqm & PES 10 sqm