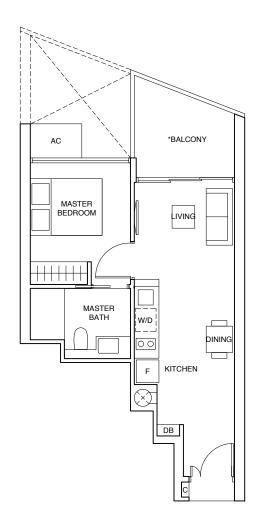

### TYPE (1)b

#06-11 to #23-11, #25-11 to #43-11

41 sqm

Incl A/C Ledge 1 sqm & Balcony 6 sqm

TYPE (1)c #06-01 to #23-01, #25-01 to #43-01

44 sqm

Incl A/C Ledge 1 sqm & Balcony 7 sqm

LEGEND:

LEGEND:

F - FRIDGE DB - DISTRIBUTION BOARD WC - WATER CLOSET W/D - WASHER CUM DRYER W - WASHER D - DRYER C - CABINET AC - AIRCON LEDGE \* THE BALCONY IN THE UNIT SHALL NOT BE ENCLOSED UNLESS WITH THE APPROVED BALCONY SCREEN. FOR AN ILLUSTRATION OF THE APPROVED BALCONY SCREEN, PLEASE REFER TO THE LAST PAGE OF THIS BROCHURE. ALL PLANS ARE SUBJECT TO CHANGE AS MAY BE REQUIRED OR APPROVED BY THE RELEVANT AUTHORITIES. INDICATED FLOOR AREAS ARE APPROXIMATE AND ARE SUBJECT TO FINAL SURVEY.