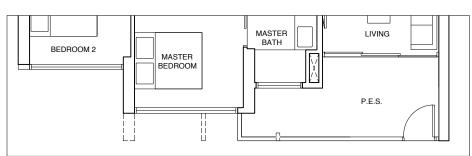

F - FRIDGE DB - DISTRIBUTION BOARD WC - WATER CLOSET W/D - WASHER CUM DRYER W - WASHER D - DRYER C - CABINET AC - AIRCON LEDGE \* THE BALCONY IN THE UNIT SHALL NOT BE ENCLOSED UNLESS WITH THE APPROVED BALCONY SCREEN. FOR AN ILLUSTRATION OF THE APPROVED BALCONY SCREEN, PLEASE REFER TO THE LAST PAGE OF THIS BROCHURE. ALL PLANS ARE SUBJECT TO CHANGE AS MAY BE REQUIRED OR APPROVED BY THE RELEVANT AUTHORITIES. INDICATED FLOOR AREAS ARE APPROXIMATE AND ARE SUBJECT TO FINAL SURVEY.

### LEGEND:

F - FRIDGE DB - DISTRIBUTION BOARD WC - WATER CLOSET W/D - WASHER CUM DRYER W - WASHER D - DRYER C - CABINET AC - AIRCON LEDGE

\* THE BALCONY IN THE UNIT SHALL NOT BE ENCLOSED UNLESS WITH THE APPROVED BALCONY SCREEN.

FOR AN ILLUSTRATION OF THE APPROVED BALCONY SCREEN, PLEASE REFER TO THE LAST PAGE OF THIS BROCHURE.

ALL PLANS ARE SUBJECT TO CHANGE AS MAY BE REQUIRED OR APPROVED BY THE RELEVANT AUTHORITIES. INDICATED FLOOR AREAS ARE APPROXIMATE AND ARE SUBJECT TO FINAL SURVEY.