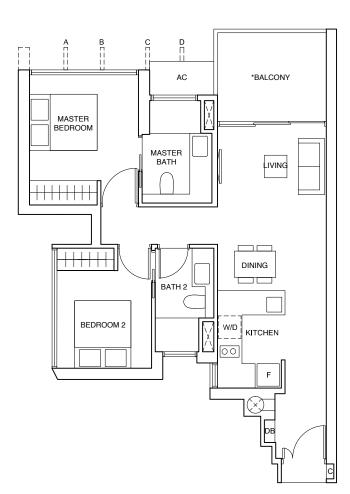

### TYPE (1)b

#06-11 to #23-11, #25-11 to #43-11

41 sqm

Incl A/C Ledge 1 sqm & Balcony 6 sqm

TYPE (1)c #06-01 to #23-01, #25-01 to #43-01

44 sqm

Incl A/C Ledge 1 sqm & Balcony 7 sqm

LEGEND:

LEGEND:

F - FRIDGE DB - DISTRIBUTION BOARD WC - WATER CLOSET W/D - WASHER CUM DRYER W - WASHER D - DRYER C - CABINET AC - AIRCON LEDGE \* THE BALCONY IN THE UNIT SHALL NOT BE ENCLOSED UNLESS WITH THE APPROVED BALCONY SCREEN. FOR AN ILLUSTRATION OF THE APPROVED BALCONY SCREEN, PLEASE REFER TO THE LAST PAGE OF THIS BROCHURE. ALL PLANS ARE SUBJECT TO CHANGE AS MAY BE REQUIRED OR APPROVED BY THE RELEVANT AUTHORITIES. INDICATED FLOOR AREAS ARE APPROXIMATE AND ARE SUBJECT TO FINAL SURVEY.