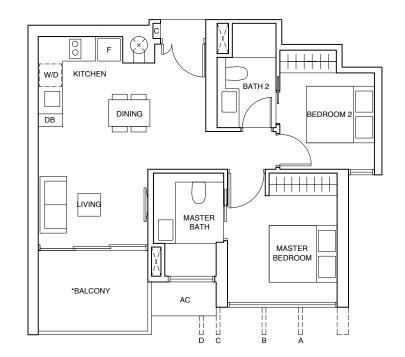

### TYPE (1)a

#02-05 to #04-05, #06-05 to #23-05, #25-05 to #43-05

41 sqm

Incl A/C Ledge 2 sqm & Balcony 6 sqm

**TYPE** (1)**a**1 #01-05

41 sqm

Incl A/C Ledge 2 sqm & PES 6 sqm

LEGEND:

F - FRIDGE DB - DISTRIBUTION BOARD WC - WATER CLOSET W/D - WASHER CUM DRYER W - WASHER D - DRYER C - CABINET AC - AIRCON LEDGE \* THE BALCONY IN THE UNIT SHALL NOT BE ENCLOSED UNLESS WITH THE APPROVED BALCONY SCREEN. FOR AN ILLUSTRATION OF THE APPROVED BALCONY SCREEN, PLEASE REFER TO THE LAST PAGE OF THIS BROCHURE. ALL PLANS ARE SUBJECT TO CHANGE AS MAY BE REQUIRED OR APPROVED BY THE RELEVANT AUTHORITIES. INDICATED FLOOR AREAS ARE APPROXIMATE AND ARE SUBJECT TO FINAL SURVEY.