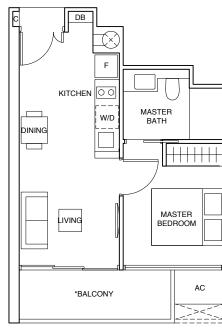

### TYPE (1)a

#02-05 to #04-05, #06-05 to #23-05, #25-05 to #43-05

41 sqm

Incl A/C Ledge 2 sqm & Balcony 6 sqm

**TYPE** (1)**a**1 #01-05

41 sqm

Incl A/C Ledge 2 sqm & PES 6 sqm

LEGEND:

F - FRIDGE DB - DISTRIBUTION BOARD WC - WATER CLOSET W/D - WASHER CUM DRYER W - WASHER D - DRYER C - CABINET AC - AIRCON LEDGE \* THE BALCONY IN THE UNIT SHALL NOT BE ENCLOSED UNLESS WITH THE APPROVED BALCONY SCREEN. FOR AN ILLUSTRATION OF THE APPROVED BALCONY SCREEN, PLEASE REFER TO THE LAST PAGE OF THIS BROCHURE. ALL PLANS ARE SUBJECT TO CHANGE AS MAY BE REQUIRED OR APPROVED BY THE RELEVANT AUTHORITIES. INDICATED FLOOR AREAS ARE APPROXIMATE AND ARE SUBJECT TO FINAL SURVEY.