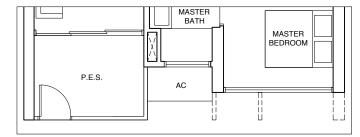

### TYPE (1)a

#02-05 to #04-05, #06-05 to #23-05, #25-05 to #43-05

41 sqm

Incl A/C Ledge 2 sqm & Balcony 6 sqm

**TYPE** (1)**a**1 #01-05

41 sqm

Incl A/C Ledge 2 sqm & PES 6 sqm

LEGEND: