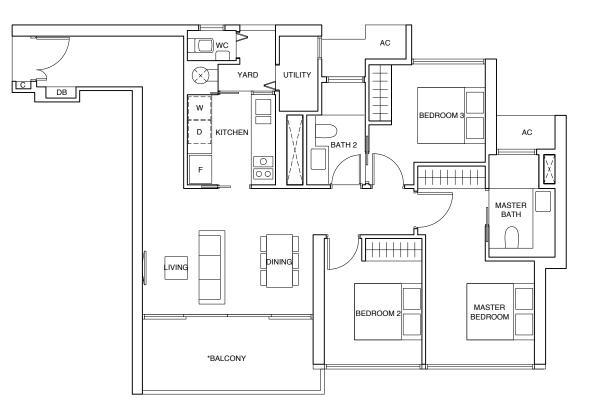

### TYPE (2)g

#04-14 to #13-14, #15-14 to #33-14, #35-14 to #43-14

74 sqm

Incl A/C Ledge 2 sqm & Balcony 9 sqm

TYPE (3)a

#06-10 to #23-10, #25-10 to #43-10

#04-21 to #13-21, #15-21 to #33-21,

#35-21 to #43-21

84 sqm

Incl A/C Ledge 3 sqm & Balcony 8 sqm

Applicable to Type (3y)a1 only

### Fin at Levels:

- For Stack 10 (A) 06, 09, 12, 15, 18, 21, 25, 28, 31, 34, 37, 40, 43
- (B) 07, 08, 10, 11, 13, 14, 16, 17, 19, 20, 22, 23, 26, 27, 29, 30, 32, 33, 35, 36, 38, 39, 41, 42
- (C) 06, 08, 09, 11, 12, 14, 15, 17, 18, 20, 21, 23, 25, 27, 28, 30, 31, 33, 34, 36, 37, 39, 40, 42, 43

For Stack 21

- (A) 04, 07, 10, 13, 15, 18, 21, 24, 27, 30, 33, 35, 38, 41
- (B) 05, 06, 08, 09, 11, 12, 16, 17, 19, 20, 22, 23, 25, 26, 28, 29, 31, 32, 36, 37, 39, 40, 42, 43
- (C) 04, 06, 07, 09, 10, 12, 13, 15, 17, 18, 20, 21, 23, 24, 26, 27, 29, 30, 32, 33, 35, 37, 38, 40, 41, 43