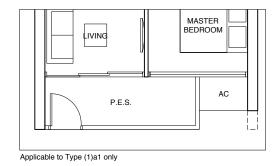

### TYPE (3y)a

#02-04 to #04-04, #06-04 to #23-04, #25-04 to #43-04

100 sqm

Incl A/C Ledge 4 sqm & Balcony 10 sqm

TYPE (3y)a1 #01-04

100 sqm

Incl A/C Ledge 4 sqm & PES 10 sqm