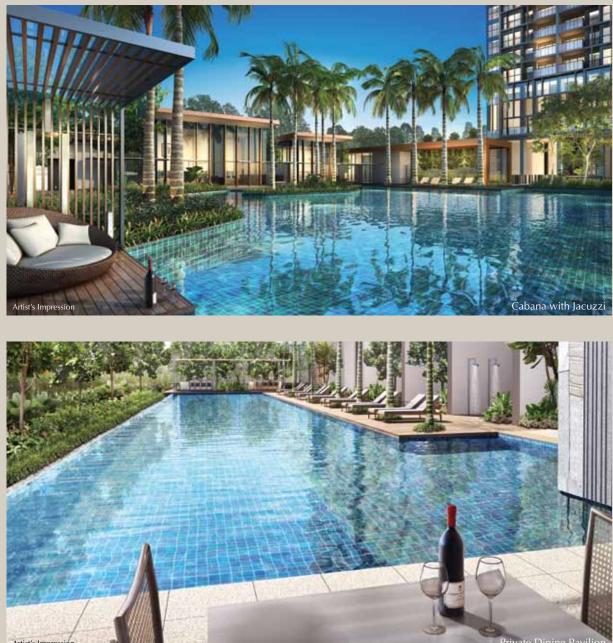

# FASHIONABLY LAIDBACK

The latest recreational luxuries. The most stylish ways to relax. Enter your private oasis of urban retreat, where you indulge in both comfort and chic.

## MIX AND MATCH, FOR INFINITE REVITALISATION

There's a wide selection of facilities to please everyone: children, parents and every side of you. Go from jazzing up your day to slowing down the pace. Swing from social time to me time. Be it the young or young at heart, wonderful times await.

### **16) RECREATION FACILITIES**

- a) Clubhouse, incorporating:
- Function rooms (3 nos)
- Library
  - Social plaza
  - Changing rooms (male and female changing room, each with steam room) Handicapped toilet
  - b) Lifestyle pool (surfacing area approx. 680m<sup>2</sup>)
  - c) Pool decks
  - d) Cabana with jacuzzi (3 nos)
  - e) Relaxation pavilion f) Children's party area, incorporating:
    - Wading pool
    - BBO pavilion
    - Playground
  - g) 50m lap pool with sun deck (surfacing area approx. 440m<sup>2</sup>)
  - h) Private dining pavilion
  - i) BBQ pavilions (2 nos) j) Outdoor fitness area
  - k) Tennis court (1 no, hard court)
  - l) Gym
  - m) Hydrotherapy pool with agua gym
  - n) Spa pavilions with jacuzzi (3 nos)
  - o) Water court
  - p) 5th storey (Block 230) sky terrace, incorporating:
  - Swing lounge
  - Hammock lounge
  - Salad bar corner
  - Tea garden Chinese chess deck
  - Snake and ladder game deck
  - Seating lounge with reflexology path
  - Yoga deck
  - Cocktail lounges (2 nos)
  - q) 24th storey (Block 230) sky terrace, incorporating:
  - Daybed lounge
  - Exercise corner
  - Onsen spa suite with hot & cold spa
  - Meditation deck
  - Southern ridge lounge
  - Dining lounges (2 nos)
  - r) 14th storey (Block 232) sky terrace, incorporating: Swing garden
  - Hammock garden