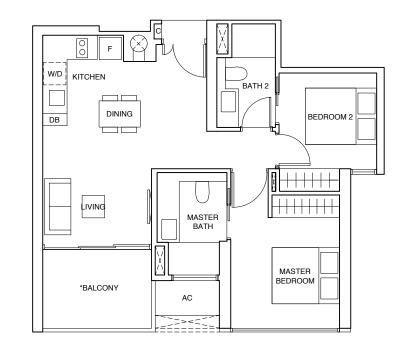

### TYPE (4)a

#04-19 to #13-19. #15-19 to #33-19. #35-19 to #43-19

121 sqm

Incl A/C Ledge 5 sqm & Balcony 13 sqm