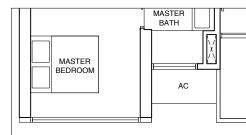

### TYPE (1)h

#04-12 to #13-12, #15-12 to #33-12, #35-12 to #43-12

44 sqm

Incl A/C Ledge 1 sqm & Balcony 7 sqm

### TYPE (1)i

#04-13 to #13-13, #15-13 to #33-13, #35-13 to #43-13

43 sqm

Incl A/C Ledge 1 sqm & Balcony 7 sqm

Applicable to Type (2)a1 only