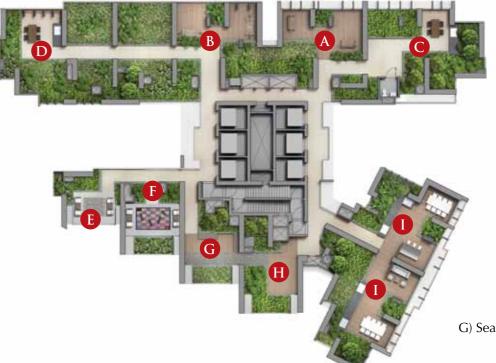

### LEVEL 14 (BLK 232)

A) Swing Garden B) Hammock Garden C) Picnic Corner D) Tea Corner E) Toddler's Play Area F) Chess Deck G) Resting Corner with Reflexology Path H) Yoga Deck I) Bar Lounges (2 nos)