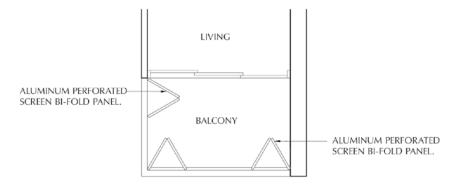

F - FRIDGE DB - DISTRIBUTION BOARD WC - WATER CLOSET W/D - WASHER CUM DRYER W - WASHER D - DRYER C - CABINET AC - AIRCON LEDGE \* THE BALCONY IN THE UNIT SHALL NOT BE ENCLOSED UNLESS WITH THE APPROVED BALCONY SCREEN. FOR AN ILLUSTRATION OF THE APPROVED BALCONY SCREEN, PLEASE REFER TO THE LAST PAGE OF THIS BROCHURE. ALL PLANS ARE SUBJECT TO CHANGE AS MAY BE REQUIRED OR APPROVED BY THE RELEVANT AUTHORITIES. INDICATED FLOOR AREAS ARE APPROXIMATE AND ARE SUBJECT TO FINAL SURVEY.

FOR AN ILLUSTRATION OF THE APPROVED BALCONY SCREEN, PLEASE REFER TO THE LAST PAGE OF THIS BROCHURE.

ALL PLANS ARE SUBJECT TO CHANGE AS MAY BE REQUIRED OR APPROVED BY THE RELEVANT AUTHORITIES. INDICATED FLOOR AREAS ARE APPROXIMATE AND ARE SUBJECT TO FINAL SURVEY.