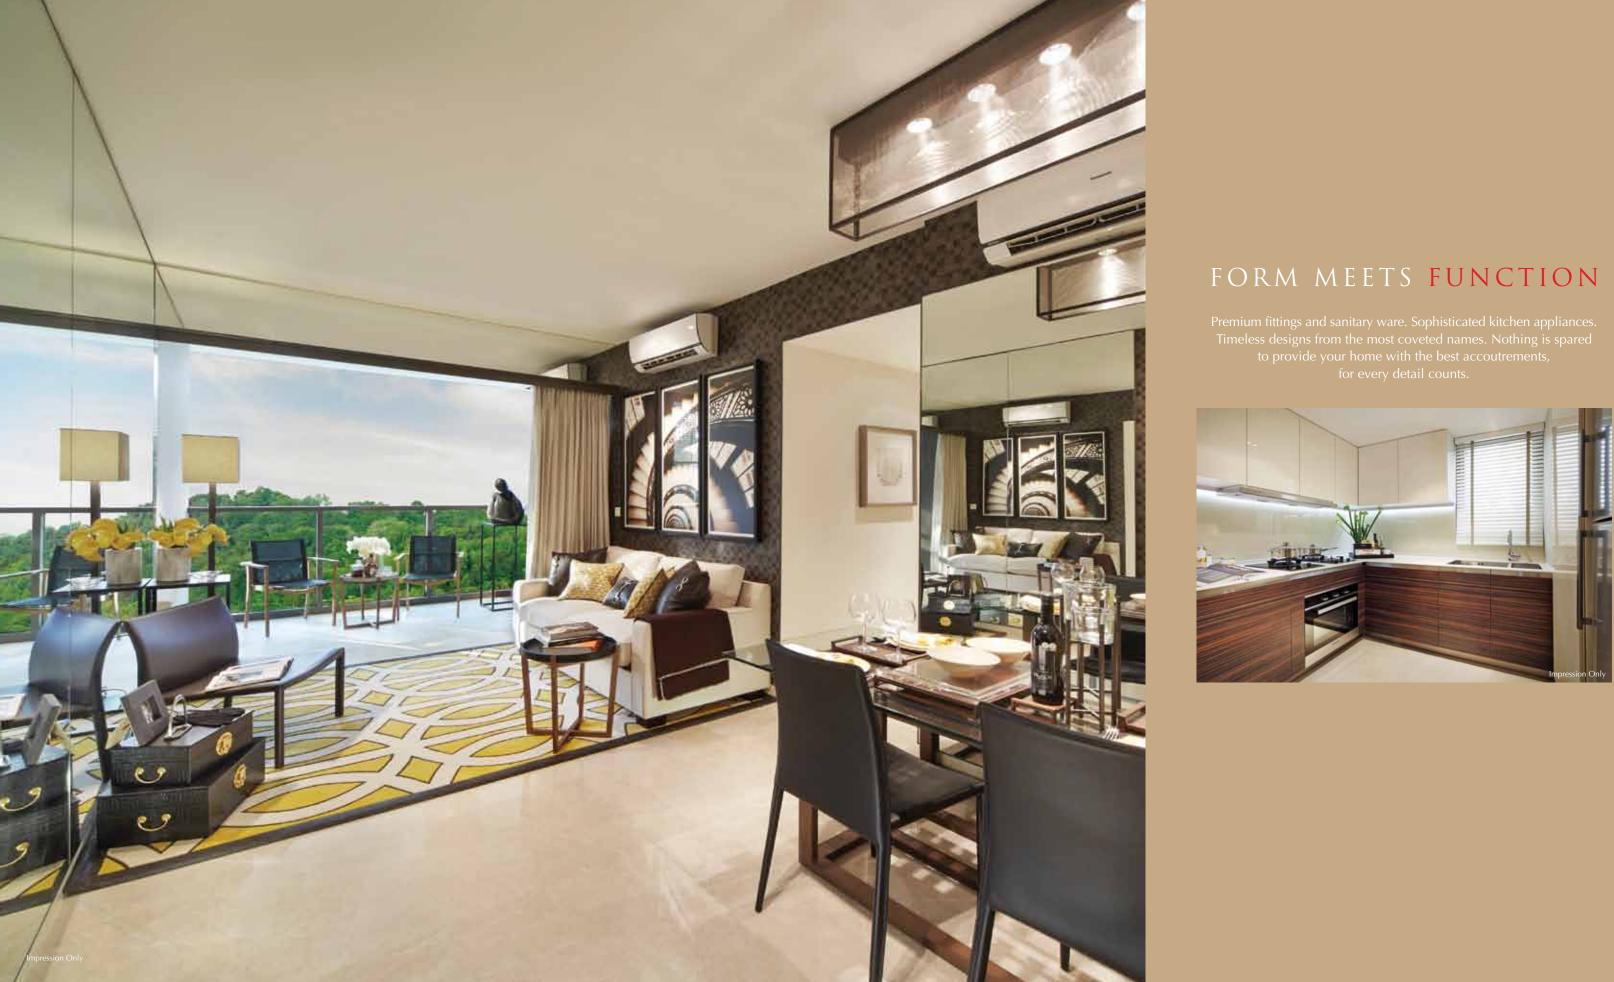

# CAN YOU SPOT THE FLAWLESSNESS?

It's there in the luxurious flooring and finishing. It's there in the artful layouts consciously planned to make room for all your needs. It's there in every corner, every detail, assuring you of a home that's perfectly comfortable.

#### 6) **FINISHES**

#### (A) WALL FINISHES

- a) Apartment Unit Internal (finishes provided up to false ceiling level and exposed areas only). For all unit types:
- i) Plaster and/or skim coat with emulsion paint to living, dining, bedrooms, passageway, utility and yard, where applicable.
- ii) Natural stone tiles to master bath.
- iii) Homogenous and/or ceramic and/or porcelain tiles to bath 2 and bath 3, where applicable.
- iv) Homogenous and/or ceramic and/or porcelain tiles to kitchen and wc, where applicable.

**(B) FLOOR FINISHES** a) Apartment Unit

applicable.

- i) Natural stone and/or agglomerated marble and/or homogenous and/or ceramic and/or porcelain tiles with matching skirting to lift lobbies at basements and 1st storey.
- ii) Homogenous and/or ceramic and/or porcelain tiles with matching skirting to other common lift lobbies.