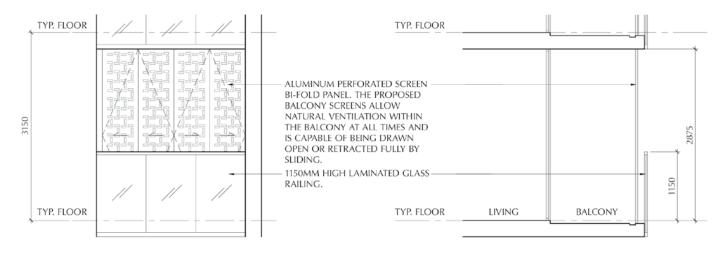

F - FRIDGE DB - DISTRIBUTION BOARD WC - WATER CLOSET W/D - WASHER CUM DRYER W - WASHER D - DRYER C - CABINET AC - AIRCON LEDGE \* THE BALCONY IN THE UNIT SHALL NOT BE ENCLOSED UNLESS WITH THE APPROVED BALCONY SCREEN. FOR AN ILLUSTRATION OF THE APPROVED BALCONY SCREEN, PLEASE REFER TO THE LAST PAGE OF THIS BROCHURE. ALL PLANS ARE SUBJECT TO CHANGE AS MAY BE REQUIRED OR APPROVED BY THE RELEVANT AUTHORITIES. INDICATED FLOOR AREAS ARE APPROXIMATE AND ARE SUBJECT TO FINAL SURVEY.

FOR AN ILLUSTRATION OF THE APPROVED BALCONY SCREEN, PLEASE REFER TO THE LAST PAGE OF THIS BROCHURE.

ALL PLANS ARE SUBJECT TO CHANGE AS MAY BE REQUIRED OR APPROVED BY THE RELEVANT AUTHORITIES. INDICATED FLOOR AREAS ARE APPROXIMATE AND ARE SUBJECT TO FINAL SURVEY.

ALL PLANS ARE SUBJECT TO CHANGE AS MAY BE REQUIRED OR APPROVED BY THE RELEVANT AUTHORITIES. INDICATED FLOOR AREAS ARE APPROXIMATE AND ARE SUBJECT TO FINAL SURVEY.

FOR AN ILLUSTRATION OF THE APPROVED BALCONY SCREEN, PLEASE REFER TO THE LAST PAGE OF THIS BROCHURE

ALL PLANS ARE SUBJECT TO CHANGE AS MAY BE REQUIRED OR APPROVED BY THE RELEVANT AUTHORITIES. INDICATED FLOOR AREAS ARE APPROXIMATE AND ARE SUBJECT TO FINAL SURVEY.