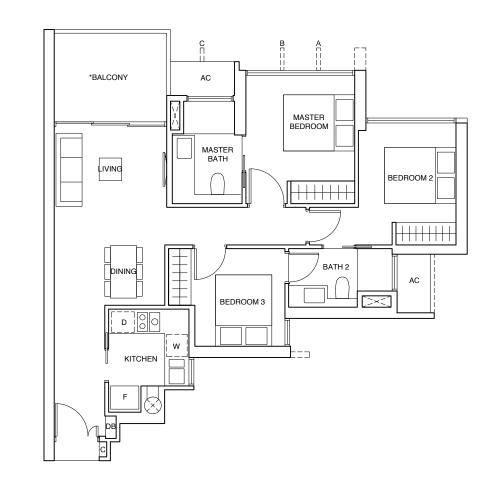

### TYPE (4)a

#04-19 to #13-19. #15-19 to #33-19. #35-19 to #43-19

121 sqm

Incl A/C Ledge 5 sqm & Balcony 13 sqm