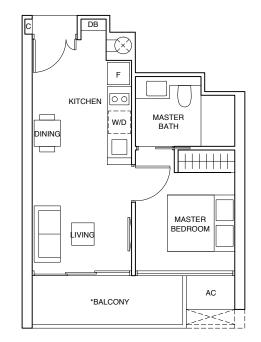

### TYPE (1)a

#02-05 to #04-05, #06-05 to #23-05, #25-05 to #43-05

41 sqm

Incl A/C Ledge 2 sqm & Balcony 6 sqm

**TYPE** (1)**a**1 #01-05

41 sqm

Incl A/C Ledge 2 sqm & PES 6 sqm

LEGEND: