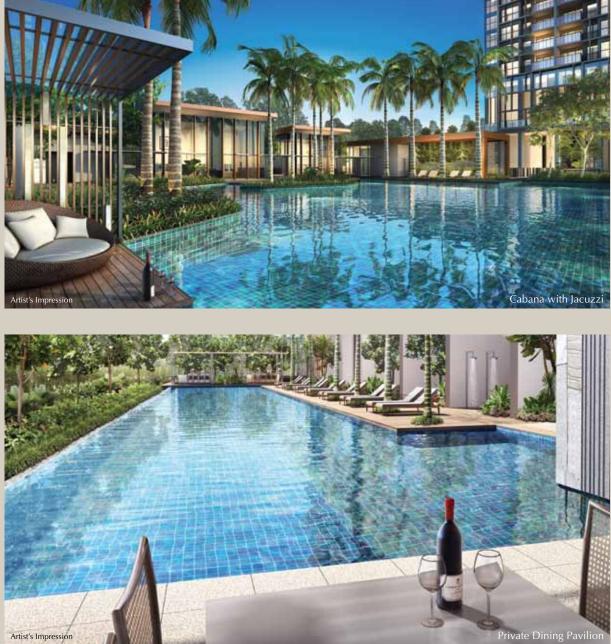

# FASHIONABLY LAIDBACK

The latest recreational luxuries. The most stylish ways to relax. Enter your private oasis of urban retreat, where you indulge in both comfort and chic.

## MIX AND MATCH, FOR INFINITE REVITALISATION

There's a wide selection of facilities to please everyone: children, parents and every side of you. Go from jazzing up your day to slowing down the pace. Swing from social time to me time. Be it the young or young at heart, wonderful times await.

### **16) RECREATION FACILITIES**

- a) Clubhouse, incorporating:
- Function rooms (3 nos)
- Library
  - Social plaza
  - Changing rooms (male and female changing room, each with steam room) Handicapped toilet
  - b) Lifestyle pool (surfacing area approx. 680m<sup>2</sup>)
  - c) Pool decks
  - d) Cabana with jacuzzi (3 nos)
  - e) Relaxation pavilion f) Children's party area, incorporating:
    - Wading pool
    - BBO pavilion
    - Playground
  - g) 50m lap pool with sun deck (surfacing area approx. 440m<sup>2</sup>)
  - h) Private dining pavilion
  - i) BBQ pavilions (2 nos) j) Outdoor fitness area
  - k) Tennis court (1 no, hard court)
  - l) Gym
  - m) Hydrotherapy pool with agua gym
  - n) Spa pavilions with jacuzzi (3 nos)
  - o) Water court
  - p) 5th storey (Block 230) sky terrace, incorporating:
  - Swing lounge
  - Hammock lounge
  - Salad bar corner
  - Tea garden Chinese chess deck
  - Snake and ladder game deck
  - Seating lounge with reflexology path
  - Yoga deck
  - Cocktail lounges (2 nos)
  - q) 24th storey (Block 230) sky terrace, incorporating:
  - Daybed lounge
  - Exercise corner
  - Onsen spa suite with hot & cold spa
  - Meditation deck
  - Southern ridge lounge
  - Dining lounges (2 nos)
  - r) 14th storey (Block 232) sky terrace, incorporating: Swing garden
  - Hammock garden