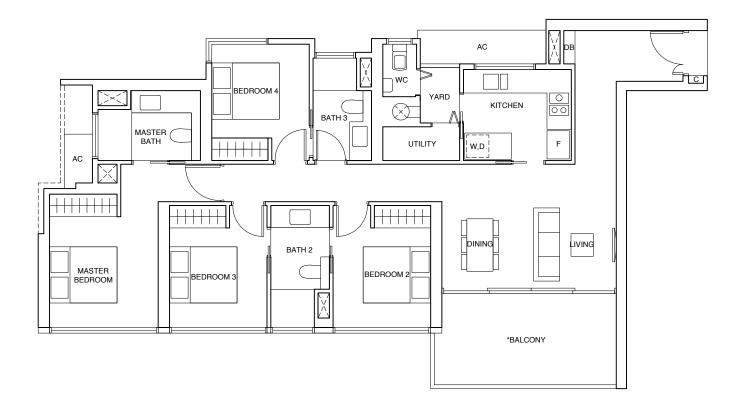

F - FRIDGE DB - DISTRIBUTION BOARD WC - WATER CLOSET W/D - WASHER CUM DRYER W - WASHER D - DRYER C - CABINET AC - AIRCON LEDGE \* THE BALCONY IN THE UNIT SHALL NOT BE ENCLOSED UNLESS WITH THE APPROVED BALCONY SCREEN. FOR AN ILLUSTRATION OF THE APPROVED BALCONY SCREEN, PLEASE REFER TO THE LAST PAGE OF THIS BROCHURE. ALL PLANS ARE SUBJECT TO CHANGE AS MAY BE REQUIRED OR APPROVED BY THE RELEVANT AUTHORITIES. INDICATED FLOOR AREAS ARE APPROXIMATE AND ARE SUBJECT TO FINAL SURVEY.

### LEGEND:

F - FRIDGE DB - DISTRIBUTION BOARD WC - WATER CLOSET W/D - WASHER CUM DRYER W - WASHER D - DRYER C - CABINET AC - AIRCON LEDGE

\* THE BALCONY IN THE UNIT SHALL NOT BE ENCLOSED UNLESS WITH THE APPROVED BALCONY SCREEN.

FOR AN ILLUSTRATION OF THE APPROVED BALCONY SCREEN, PLEASE REFER TO THE LAST PAGE OF THIS BROCHURE.

ALL PLANS ARE SUBJECT TO CHANGE AS MAY BE REQUIRED OR APPROVED BY THE RELEVANT AUTHORITIES. INDICATED FLOOR AREAS ARE APPROXIMATE AND ARE SUBJECT TO FINAL SURVEY.