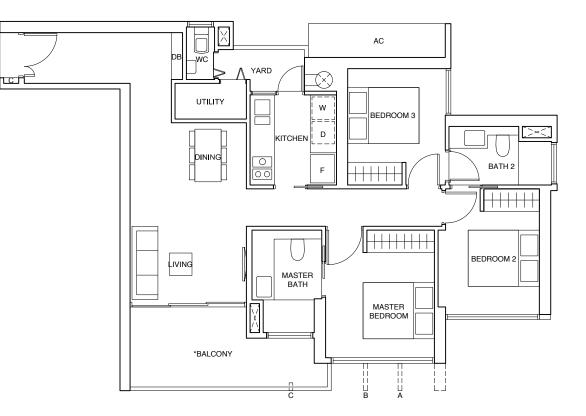

F - FRIDGE DB - DISTRIBUTION BOARD WC - WATER CLOSET W/D - WASHER CUM DRYER W - WASHER D - DRYER C - CABINET AC - AIRCON LEDGE \* THE BALCONY IN THE UNIT SHALL NOT BE ENCLOSED UNLESS WITH THE APPROVED BALCONY SCREEN. FOR AN ILLUSTRATION OF THE APPROVED BALCONY SCREEN, PLEASE REFER TO THE LAST PAGE OF THIS BROCHURE. ALL PLANS ARE SUBJECT TO CHANGE AS MAY BE REQUIRED OR APPROVED BY THE RELEVANT AUTHORITIES. INDICATED FLOOR AREAS ARE APPROXIMATE AND ARE SUBJECT TO FINAL SURVEY.

### LEGEND:

F - FRIDGE DB - DISTRIBUTION BOARD WC - WATER CLOSET W/D - WASHER CUM DRYER W - WASHER D - DRYER C - CABINET AC - AIRCON LEDGE

\* THE BALCONY IN THE UNIT SHALL NOT BE ENCLOSED UNLESS WITH THE APPROVED BALCONY SCREEN.

FOR AN ILLUSTRATION OF THE APPROVED BALCONY SCREEN, PLEASE REFER TO THE LAST PAGE OF THIS BROCHURE.

ALL PLANS ARE SUBJECT TO CHANGE AS MAY BE REQUIRED OR APPROVED BY THE RELEVANT AUTHORITIES. INDICATED FLOOR AREAS ARE APPROXIMATE AND ARE SUBJECT TO FINAL SURVEY.