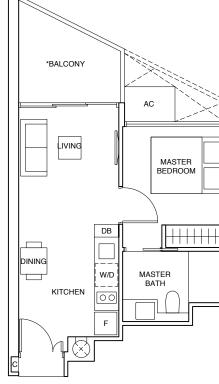

### TYPE (1)a

#02-05 to #04-05, #06-05 to #23-05, #25-05 to #43-05

41 sqm

Incl A/C Ledge 2 sqm & Balcony 6 sqm

**TYPE** (1)**a**1 #01-05

41 sqm

Incl A/C Ledge 2 sqm & PES 6 sqm

LEGEND:

F - FRIDGE DB - DISTRIBUTION BOARD WC - WATER CLOSET W/D - WASHER CUM DRYER W - WASHER D - DRYER C - CABINET AC - AIRCON LEDGE \* THE BALCONY IN THE UNIT SHALL NOT BE ENCLOSED UNLESS WITH THE APPROVED BALCONY SCREEN. FOR AN ILLUSTRATION OF THE APPROVED BALCONY SCREEN, PLEASE REFER TO THE LAST PAGE OF THIS BROCHURE. ALL PLANS ARE SUBJECT TO CHANGE AS MAY BE REQUIRED OR APPROVED BY THE RELEVANT AUTHORITIES. INDICATED FLOOR AREAS ARE APPROXIMATE AND ARE SUBJECT TO FINAL SURVEY.