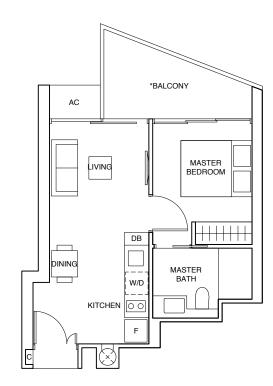

### TYPE (1)a

#02-05 to #04-05, #06-05 to #23-05, #25-05 to #43-05

41 sqm

Incl A/C Ledge 2 sqm & Balcony 6 sqm

**TYPE** (1)**a**1 #01-05

41 sqm

Incl A/C Ledge 2 sqm & PES 6 sqm

LEGEND:

F - FRIDGE DB - DISTRIBUTION BOARD WC - WATER CLOSET W/D - WASHER CUM DRYER W - WASHER D - DRYER C - CABINET AC - AIRCON LEDGE \* THE BALCONY IN THE UNIT SHALL NOT BE ENCLOSED UNLESS WITH THE APPROVED BALCONY SCREEN. FOR AN ILLUSTRATION OF THE APPROVED BALCONY SCREEN, PLEASE REFER TO THE LAST PAGE OF THIS BROCHURE. ALL PLANS ARE SUBJECT TO CHANGE AS MAY BE REQUIRED OR APPROVED BY THE RELEVANT AUTHORITIES. INDICATED FLOOR AREAS ARE APPROXIMATE AND ARE SUBJECT TO FINAL SURVEY.