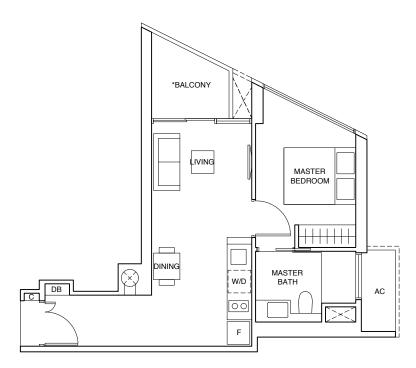

### TYPE (1)a

#02-05 to #04-05, #06-05 to #23-05, #25-05 to #43-05

41 sqm

Incl A/C Ledge 2 sqm & Balcony 6 sqm

**TYPE** (1)**a**1 #01-05

41 sqm

Incl A/C Ledge 2 sqm & PES 6 sqm

LEGEND:

F - FRIDGE DB - DISTRIBUTION BOARD WC - WATER CLOSET W/D - WASHER CUM DRYER W - WASHER D - DRYER C - CABINET AC - AIRCON LEDGE \* THE BALCONY IN THE UNIT SHALL NOT BE ENCLOSED UNLESS WITH THE APPROVED BALCONY SCREEN. FOR AN ILLUSTRATION OF THE APPROVED BALCONY SCREEN, PLEASE REFER TO THE LAST PAGE OF THIS BROCHURE. ALL PLANS ARE SUBJECT TO CHANGE AS MAY BE REQUIRED OR APPROVED BY THE RELEVANT AUTHORITIES. INDICATED FLOOR AREAS ARE APPROXIMATE AND ARE SUBJECT TO FINAL SURVEY.