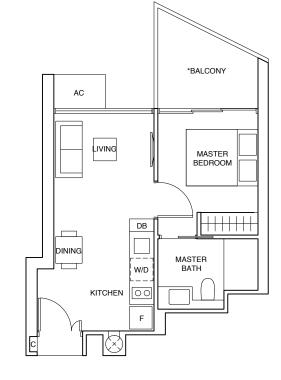

### TYPE (2)a

#02-06 to #04-06, #06-06 to #23-06, #25-06 to #43-06

64 sqm

Incl A/C Ledge 2 sqm & Balcony 7 sqm

TYPE (2)a1 #01-06

64 sqm

Incl A/C Ledge 2 sqm & PES 7 sqm