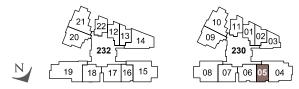

### LEVEL 14 (BLK 232)

A) Swing Garden B) Hammock Garden C) Picnic Corner D) Tea Corner E) Toddler's Play Area F) Chess Deck G) Resting Corner with Reflexology Path H) Yoga Deck I) Bar Lounges (2 nos)

### LEVEL 34 (BLK 232)

A) Daybed Garden B) Exercise Corner C) Taichi Corner D) Spa Suites with Hot & Cold Jacuzzi E) Garden Lounge F) City Lounge G) Gourmet Lounges (2 nos)

LEVEL 5 (BLK 230) A) Swing Lounge B) Hammock Lounge C) Salad Bar Corner D) Tea Garden E) Chinese Chess Deck F) Snake and Ladder Game Deck G) Seating Lounge with Reflexology Path H) Yoga Deck I) Cocktail Lounges (2 nos) LEVEL 24 (BLK 230) A) Daybed Lounge B) Exercise Corner C) Onsen Spa Suite with Hot & Cold Spa D) Meditation Deck E) Southern Ridge Lounge F) Dining Lounge (2 nos)