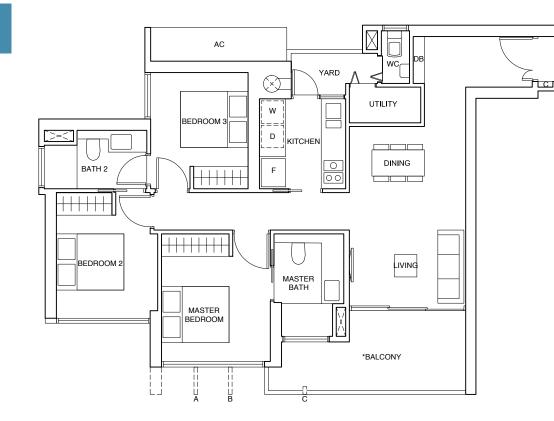

### TYPE (2)f

#04-20 to #13-20, #15-20 to #33-20, #35-20 to #43-20

70 sqm

Incl A/C Ledge 2 sqm & Balcony 8 sqm