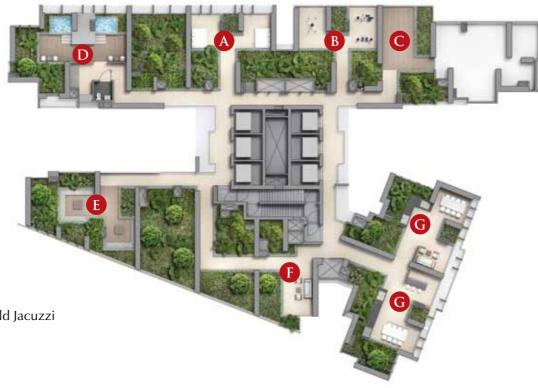

## MIX AND MATCH, FOR INFINITE REVITALISATION

There's a wide selection of facilities to please everyone: children, parents and every side of you. Go from jazzing up your day to slowing down the pace. Swing from social time to me time. Be it the young or young at heart, wonderful times await.

### LEVEL 34 (BLK 232)

A) Daybed Garden B) Exercise Corner C) Taichi Corner D) Spa Suites with Hot & Cold Jacuzzi E) Garden Lounge F) City Lounge G) Gourmet Lounges (2 nos)

LEVEL 5 (BLK 230) A) Swing Lounge B) Hammock Lounge C) Salad Bar Corner D) Tea Garden E) Chinese Chess Deck F) Snake and Ladder Game Deck G) Seating Lounge with Reflexology Path H) Yoga Deck I) Cocktail Lounges (2 nos) LEVEL 24 (BLK 230) A) Daybed Lounge B) Exercise Corner C) Onsen Spa Suite with Hot & Cold Spa D) Meditation Deck E) Southern Ridge Lounge F) Dining Lounge (2 nos)