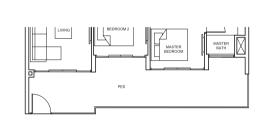

# TYPE D1 140 sq m/ 1,507 sq ft #03-25, #05-25, #07-25, #09-25, #03-26, #05-26, #07-26, #09-26

TYPE D1-P 156 sq m/ 1,679 sq ft #01-25, #01-26

Balconies shall not be enclosed. Only approved screens are to be used. Area includes PES, A/C ledge, balcony, roof terrace and strata vici, if any. Balconies and PES may not be fully covered. Some units are mirror images of the apartment plans shown in the brochure. Please refer to the key plans for orientation. All plans are not drawn to scale and are subject to changes pending approval by relevant authorities. All floor areas are approximate measurements only and are subject to final survey.