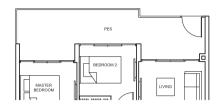

2 BEDROOM

1 BEDROOM

TYPE Bc1 54 sq m/ 581 sq ft #02-15 to #12-15, #02-22 to #12-22

TYPE Bc1-P 62 sq m/ 667 sq ft #01-15, #01-22

TYPE Bc2 55 sq m/ 592 sq ft #02-18 to #12-18, #02-19 to #12-19

TYPE Bc2-P 65 sq m/ 700 sq ft #01-18, #01-19