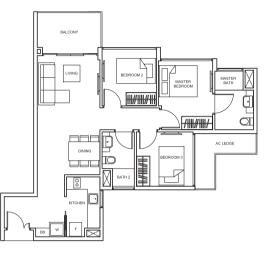

# TYPE D1 140 sq m/ 1,507 sq ft #03-25, #05-25, #07-25, #09-25, #03-26, #05-26, #07-26, #09-26

TYPE D1-P 156 sq m/ 1,679 sq ft #01-25, #01-26

Balconies shall not be enclosed. Only approved screens are to be used. Area includes PES, A/C ledge, balcony, roof terrace and strata vici, if any. Balconies and PES may not be fully covered. Some units are mirror images of the apartment plans shown in the brochure. Please refer to the key plans for orientation. All plans are not drawn to scale and are subject to changes pending approval by relevant authorities. All floor areas are approximate measurements only and are subject to final survey.