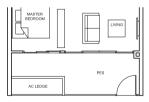

# 1 BEDROOM

TYPE A1 42 sq m/ 452 sq ft #03-38 to #11-38, #03-40 to #11-40, #03-44 to #11-44, #03-46 to #11-46, #03-47 to #11-47

BALCONY

BALCONY

VING

00

 $\Box$ 

LIVING