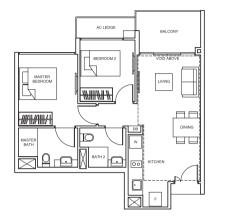

TYPE B7 67 sq m/ 721 sq ft #02-04 to #09-04, #02-55 to #12-55

#01-04, #01-55

TYPE B8-P 73 sq m/ 786 sq ft #01-60

Balconies shall not be enclosed. Only approved screens are to be used. Area includes PES, A/C ledge, balcony, not ferrace and strata void, if any. Balconies and PES may not be fully covered. Some units are mirror images of the apartment plans shown in the brochure. Please refer to the key plans for orientation. All plans are not drawn to scale and are subject to changes pending approval by relevant authorities. All floor areas are approximate measurements only and are subject to final survey.