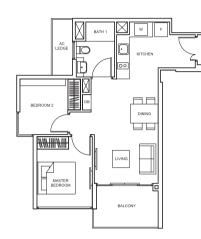

MASTER

肁

BEDROOM 2

AC LEDGE

(H

4

N

TYPE As3-P

46 sq m/ 495 sq ft

AC LEDGE

MASTER BEDROOM

PES

#01-29

DUAL KEY