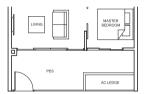

# CONVERTIBLE

TYPE Bs1-P 64 sq m/ 689 sq ft #01-28, #01-33

TYPE Bs2 54 sq m/ 581 sq ft #02-32 to #11-32

BALCONY

Ю

BATH

DINING

TYPE Bs1

58 sq m/ 624 sq ft

#02-28 to #11-28,

#02-33 to #11-33

PES LIVING MASTER

TYPE Bs2-P

60 sq m/ 646 sq ft

#01-32

NEW UPPER CHANGI ROAD