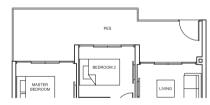

2 BEDROOM

1 BEDROOM

TYPE Bc1 54 sq m/ 581 sq ft #02-15 to #12-15, #02-22 to #12-22

TYPE Bc1-P 62 sq m/ 667 sq ft #01-15, #01-22

TYPE Bc2 55 sq m/ 592 sq ft #02-18 to #12-18, #02-19 to #12-19

TYPE Bc2-P 65 sq m/ 700 sq ft #01-18, #01-19

R

2 BEDROOM

TYPE B1 67 sq m/ 721 sq ft #02-16 to #12-16, #02-17 to #12-17, #02-20 to #12-20, #02-21 to #12-21

TYPE B1-P 78 sq m/ 840 sq ft #01-16, #01-17, #01-20, #01-21

SUITES

TYPE B2 63 sq m/ 678 sq ft #02-07 to #09-07, #02-14 to #09-14