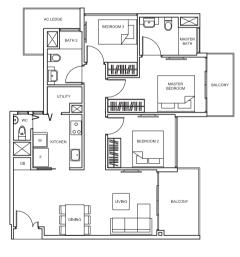

#### 3 BEDROOM

3 BEDROOM

00

TYPE Cc1-L

#12-23, #12-24

~u

J.

DINING 

LIVING

VOID ABOVE BALCONY

TYPE Cc2-L 97 sq m/ 1,044 sq ft #10-02

BALCONY

LIVING

86 sq m/ 926 sq ft

हिर्म

BEDROOM

17

ROOM

2 

AC LEDGE

D

 $\Box$ 

KITCHEN

 $\square$ 

AC LEDGE

Б

Ω

. <del>|/⊪⊮∥</del>/

BATH

北

- NHENH

TO I