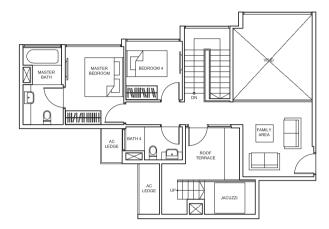

#### PENTHOUSE

The double-storey, 4- to 5-bedroom Penthouses sit atop the towers. Lounge on the roof terraces and host friends against the backdrop of the open sky.

PENTHOUSE

## PENTHOUSE

TYPE P4 181 sq m/ 1,948 sq ft #09-05, #09-06, #11-42, #11-43, #11-53, #11-54

#### UPPER PENTHOUSE

#### LOWER PENTHOUSE

Balconies shall not be enclosed. Only approved screens are to be used. Area includes PES, A/C lodge, balcony, not lerrace and strata void, if any. Balconies and PES may not be fully covered. Some units are mirror images of the apartment plans shown in the brochure. Please refer to the key plans for orientation. All plans are not drawn to scale and are subject to changes pending approval by relevant authorities. All floor areas are approximate measurements only and are subject to final survey.