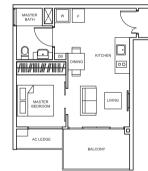

### 1 BEDROOM

TYPE As1 45 sq m/ 484 sq ft #02-30 to #11-30, #02-31 to #11-31

BALCONY

LIVING

 $\odot$ 

AC LEDGE

WASTER

<u>\_</u>\_\_\_Q

7

TYPE As1-P 49 sq m/ 527 sq ft #01-30, #01-31

CONVERTIBLE

TYPE As2 44 sq m/ 474 sq ft #02-27 to #11-27, #02-34 to #11-34 TYPE As2-P 46 sq m/ 495 sq ft #01-27, #01-34

Balconies shall not be enclosed. Only approved screens are to be used. Area includes PES, A/C ledge, balcony, not lerroce and strata void, if any, Balconies and PES may not be fully covered. Some units are mirror images of the apartment plans shown in the brochure. Please refer to the key plans for orientation. All plans are not drawn to scale and are subject to final survey.