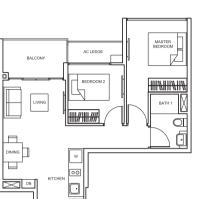

R

2 BEDROOM

TYPE B1 67 sq m/ 721 sq ft #02-16 to #12-16, #02-17 to #12-17, #02-20 to #12-20, #02-21 to #12-21

TYPE B1-P 78 sq m/ 840 sq ft #01-16, #01-17, #01-20, #01-21

SUITES

TYPE B2 63 sq m/ 678 sq ft #02-07 to #09-07, #02-14 to #09-14

TYPE B2-P 71 sq m/ 764 sq ft #01-07, #01-14

BEDOK RISE

MASTER

Balconies shall not be enclosed. Only approved screens are to be used. Area includes PES, A/C ledge, balcony, not ferrace and strata void, if any. Balconies and PES may not be fully covered. Some units are mirror images of the apartment plans shown in the brochure. Please refer to the key plans for orientation. All plans are not drawn to scale and are subject to changes pending approval by relevant authorities. All floor areas are approximate measurements only and are subject to final survey.