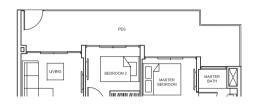

## PENTHOUSE

TYPE P4 181 sq m/ 1,948 sq ft #09-05, #09-06, #11-42, #11-43, #11-53, #11-54

#### UPPER PENTHOUSE

#### LOWER PENTHOUSE

Balconies shall not be enclosed. Only approved screens are to be used. Area includes PES, A/C lodge, balcony, not lerrace and strata void, if any. Balconies and PES may not be fully covered. Some units are mirror images of the apartment plans shown in the brochure. Please refer to the key plans for orientation. All plans are not drawn to scale and are subject to changes pending approval by relevant authorities. All floor areas are approximate measurements only and are subject to final survey.