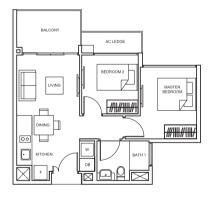

8

TYPE B3 63 sq m/ 678 sq ft #02-10 to #09-10, #02-11 to #09-11

ТҮРЕ ВЗ-Р

#01-10, #01-11

TYPE B4-P

#01-13

76 sq m/ 818 sq ft

71 sq m/ 764 sq ft

TYPE B4 64 sq m/ 689 sq ft #02-13 to #09-13

Balconies shall not be enclosed. Only approved screens are to be used. Area includes PES, A/C ledge, balcony, not ferrace and strata void, if any. Balconies and PES may not be fully covered. Some units are mirror images of the apartment plans shown in the brochure. Please refer to the key plans for orientation. All plans are not drawn to scale and are subject to changes pending approval by relevant authorities. All floor areas are approximate measurements only and are subject to final survey.