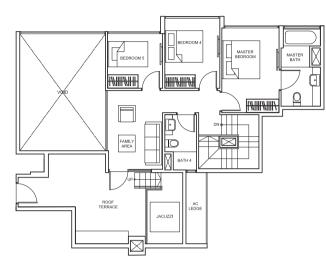

# 4 BEDROOM

TYPE DK-P 145 sq m/ 1,561 sq ft #01-52

Balconies shall not be enclosed. Only approved screens are to be used. Area includes PES, A/C ledge, balcony, not lerroce and strata void, if any, Balconies and PES may not be fully covered. Some units are mirror images of the apartment plans shown in the brochure. Please refer to the key plans for orientation. All plans are not drawn to scale and are subject to final survey.