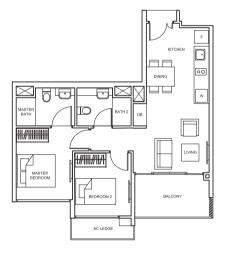

# 4 BEDROOM

TYPE DK-P 145 sq m/ 1,561 sq ft #01-52

Balconies shall not be enclosed. Only approved screens are to be used. Area includes PES, A/C ledge, balcony, not lerroce and strata void, if any, Balconies and PES may not be fully covered. Some units are mirror images of the apartment plans shown in the brochure. Please refer to the key plans for orientation. All plans are not drawn to scale and are subject to final survey.