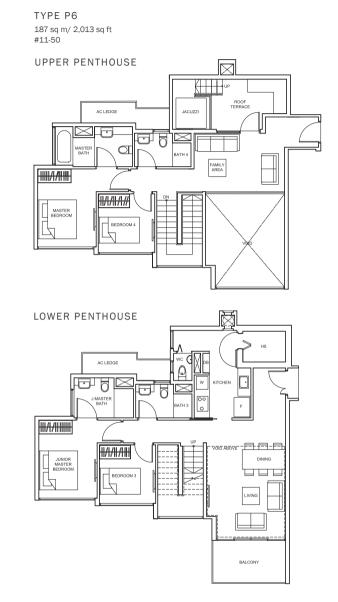

TYPE P7

178 sq m/ 1,916 sq ft #11-35, #11-36

UPPER PENTHOUSE

LOWER PENTHOUSE

NEW UPPER CHANGI ROAD 4 N 题 BLOCK 

BEDOK RISE

Balconies shall not be enclosed. Only approved screens are to be used. Area includes PES, A/C ledge, balcony, not lerroce and strata void, if any, Balconies and PES may not be fully covered. Some units are mirror images of the apartment plans shown in the brochure. Please refer to the key plans for orientation. All plans are not drawn to scale and are subject to final survey.