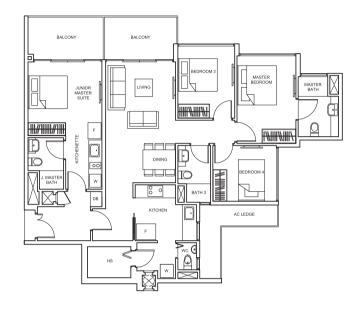

# 4 BEDROOM

TYPE DK-P 145 sq m/ 1,561 sq ft #01-52

Balconies shall not be enclosed. Only approved screens are to be used. Area includes PES, A/C ledge, balcony, not lerroce and strata void, if any, Balconies and PES may not be fully covered. Some units are mirror images of the apartment plans shown in the brochure. Please refer to the key plans for orientation. All plans are not drawn to scale and are subject to final survey.