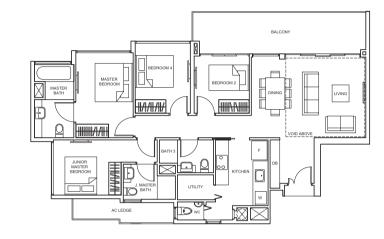

# TYPE D1 140 sq m/ 1,507 sq ft #03-25, #05-25, #07-25, #09-25, #03-26, #05-26, #07-26, #09-26

TYPE D1-P 156 sq m/ 1,679 sq ft #01-25, #01-26

Balconies shall not be enclosed. Only approved screens are to be used. Area includes PES, A/C ledge, balcony, roof terrace and strata vici, if any. Balconies and PES may not be fully covered. Some units are mirror images of the apartment plans shown in the brochure. Please refer to the key plans for orientation. All plans are not drawn to scale and are subject to changes pending approval by relevant authorities. All floor areas are approximate measurements only and are subject to final survey.