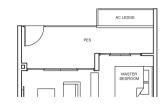

# 1 BEDROOM

TYPE A1 42 sq m/ 452 sq ft #03-38 to #11-38, #03-40 to #11-40, #03-44 to #11-44, #03-46 to #11-46, #03-47 to #11-47

BALCONY

BALCONY

VING

00

 $\Box$ 

LIVING