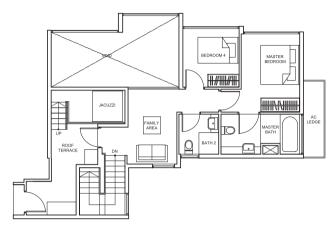

# TYPE D1 140 sq m/ 1,507 sq ft #03-25, #05-25, #07-25, #09-25, #03-26, #05-26, #07-26, #09-26

TYPE D1-P 156 sq m/ 1,679 sq ft #01-25, #01-26

Balconies shall not be enclosed. Only approved screens are to be used. Area includes PES, A/C ledge, balcony, roof terrace and strata vici, if any. Balconies and PES may not be fully covered. Some units are mirror images of the apartment plans shown in the brochure. Please refer to the key plans for orientation. All plans are not drawn to scale and are subject to changes pending approval by relevant authorities. All floor areas are approximate measurements only and are subject to final survey.

# 4 BEDROOM

TYPE DK-P 145 sq m/ 1,561 sq ft #01-52

Balconies shall not be enclosed. Only approved screens are to be used. Area includes PES, A/C ledge, balcony, not lerroce and strata void, if any, Balconies and PES may not be fully covered. Some units are mirror images of the apartment plans shown in the brochure. Please refer to the key plans for orientation. All plans are not drawn to scale and are subject to final survey.