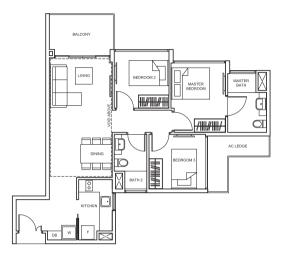

#### 3 BEDROOM

3 BEDROOM

00

TYPE Cc1-L

#12-23, #12-24

~u

J.

DINING 

LIVING

VOID ABOVE BALCONY

TYPE Cc2-L 97 sq m/ 1,044 sq ft #10-02

BALCONY

LIVING

86 sq m/ 926 sq ft

हिर्म

BEDROOM

17

ROOM

2 

AC LEDGE

D

 $\Box$ 

KITCHEN

 $\square$ 

AC LEDGE

Б

Ω

. <del>|/⊪⊮∥</del>/

BATH

北

- NHENH

TO I

Balconies shall not be enclosed. Only approved screens are to be used. Area includes PES, A/C ledge, balcony, roof terrace and strata vici, if any. Balconies and PES may not be fully covered. Some units are mirror images of the apartment plans shown in the brochure. Please refer to the key plans for orientation. All plans are not drawn to scale and are subject to changes pending approval by relevant authorities. All floor areas are approximate measurements only and are subject to final survey.