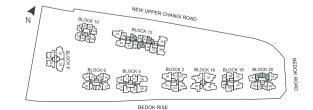

ot trace and strata void. If any, Balconies and PES may not be fully covered. Some units are mirror images of the apartment plans shown in the brochure. Please refer to the key plans for orientation. All plans are not drawn to scale and are subject to final survey.

# TYPE Bc3 58 sq m/ 624 sq ft

#02-62 to #12-62, #02-63 to #12-63









TYPE Bc3-P 68 sq m/ 732 sq ft #01-62, #01-63 PES AC LEDGE MASTER Z DATH 1

TYPE Bc4-P

61 sq m/ 657 sq ft

#01-39, #01-45, #01-48

AC LEDGE

PES

R

2 BEDROOM

TYPE B1 67 sq m/ 721 sq ft #02-16 to #12-16, #02-17 to #12-17, #02-20 to #12-20, #02-21 to #12-21



TYPE B1-P 78 sq m/ 840 sq ft #01-16, #01-17, #01-20, #01-21



SUITES

TYPE B2 63 sq m/ 678 sq ft #02-07 to #09-07, #02-14 to #09-14



TYPE B2-P 71 sq m/ 764 sq ft #01-07, #01-14





BEDOK RISE



MASTER

Balconies shall not be enclosed. Only approved screens are to be used. Area includes PES, A/C ledge, balcony, not ferrace and strata void, if any. Balconies and PES may not be fully covered. Some units are mirror images of the apartment plans shown in the brochure. Please refer to the key plans for orientation. All plans are not drawn to scale and are subject to changes pending approval by relevant authorities. All floor areas are approximate measurements only and are subject to final survey.

Balconies shall not be enclosed. Only approved screens are to be used.

balculars stain in the envioced, only approved screens are to be used. Area includes PS, AVC ledge, balcony, not trarea and strata void, if any, Balconies and PES may not be fully covered. Some units are mirror images o