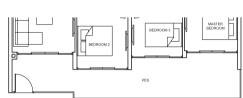

2 BEDROOM

1 BEDROOM

TYPE Bc1 54 sq m/ 581 sq ft #02-15 to #12-15, #02-22 to #12-22

TYPE Bc1-P 62 sq m/ 667 sq ft #01-15, #01-22

TYPE Bc2 55 sq m/ 592 sq ft #02-18 to #12-18, #02-19 to #12-19

TYPE Bc2-P 65 sq m/ 700 sq ft #01-18, #01-19

R

2 BEDROOM

TYPE B1 67 sq m/ 721 sq ft #02-16 to #12-16, #02-17 to #12-17, #02-20 to #12-20, #02-21 to #12-21

TYPE B1-P 78 sq m/ 840 sq ft #01-16, #01-17, #01-20, #01-21

SUITES

TYPE B2 63 sq m/ 678 sq ft #02-07 to #09-07, #02-14 to #09-14