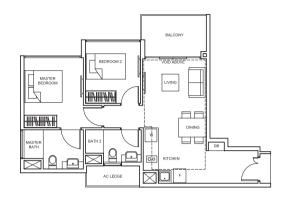

2 BEDROOM

2 BEDROOM

TYPE B5 62 sq m/ 667 sq ft #02-12 to #09-12

TYPE B5-P 74 sq m/ 797 sq ft #01-12

TYPE B6 64 sq m/ 689 sq ft #02-01 to #09-01, #02-58 to #12-58

TYPE B6-P 73 sq m/ 786 sq ft #01-01, #01-58