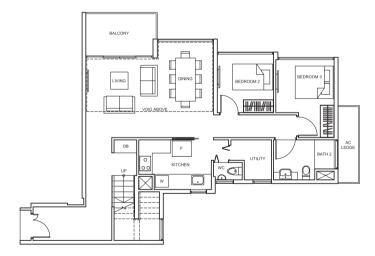

3 BEDROOM

TYPE C2 96 sq m/ 1,033 sq ft #02-08 to #08-08

TYPE C2-P 113 sq m/ 1,216 sq ft . #01-08

TYPE C3 92 sq m/ 990 sq ft to 93 sq m/ 1,001 sq ft #02-05 to #08-05, #02-06 to #08-06, #03-42 to #10-42, #03-43 to #10-43, #02-53 to #10-53, #02-54 to #10-54

TYPE C3-P 110 sq m/ 1,184 sq ft #01-05, #01-06, #01-42, #01-43, #01-53, #01-54

Balconies shall not be enclosed. Only approved screens are to be used. balculars stain in the envioced, only approved screens are to be used. Area includes PS, AVC ledge, balcony, not trarea and strata void, if any, Balconies and PES may not be fully covered. Some units are mirror images of the apartment plans shown in the brochure. Please refer to the key plans for orientation. All plans are not drawn to scale and are subject to changes pending approval by relevant authorities. All floor areas are approximate measurements only and are subject to final survey.