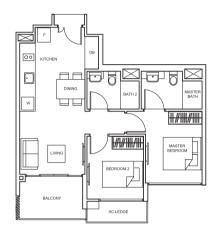

2 BEDROOM

1 BEDROOM

TYPE Bc1 54 sq m/ 581 sq ft #02-15 to #12-15, #02-22 to #12-22

TYPE Bc1-P 62 sq m/ 667 sq ft #01-15, #01-22

TYPE Bc2 55 sq m/ 592 sq ft #02-18 to #12-18, #02-19 to #12-19

TYPE Bc2-P 65 sq m/ 700 sq ft #01-18, #01-19

R

2 BEDROOM

TYPE B1 67 sq m/ 721 sq ft #02-16 to #12-16, #02-17 to #12-17, #02-20 to #12-20, #02-21 to #12-21

TYPE B1-P 78 sq m/ 840 sq ft #01-16, #01-17, #01-20, #01-21

SUITES

TYPE B2 63 sq m/ 678 sq ft #02-07 to #09-07, #02-14 to #09-14