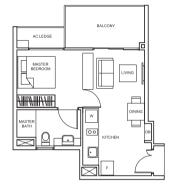

### 1 BEDROOM

TYPE As1 45 sq m/ 484 sq ft #02-30 to #11-30, #02-31 to #11-31

BALCONY

LIVING

 $\odot$ 

AC LEDGE

WASTER

<u>\_</u>\_\_\_Q

7

TYPE As1-P 49 sq m/ 527 sq ft #01-30, #01-31

CONVERTIBLE

TYPE As2 44 sq m/ 474 sq ft #02-27 to #11-27, #02-34 to #11-34 TYPE As2-P 46 sq m/ 495 sq ft #01-27, #01-34

Balconies shall not be enclosed. Only approved screens are to be used. Area includes PES, A/C ledge, balcony, not lerroce and strata void, if any, Balconies and PES may not be fully covered. Some units are mirror images of the apartment plans shown in the brochure. Please refer to the key plans for orientation. All plans are not drawn to scale and are subject to final survey.