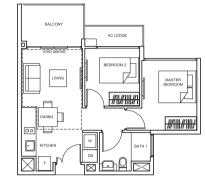

R

2 BEDROOM

TYPE B1 67 sq m/ 721 sq ft #02-16 to #12-16, #02-17 to #12-17, #02-20 to #12-20, #02-21 to #12-21

TYPE B1-P 78 sq m/ 840 sq ft #01-16, #01-17, #01-20, #01-21

SUITES

TYPE B2 63 sq m/ 678 sq ft #02-07 to #09-07, #02-14 to #09-14

TYPE B2-P 71 sq m/ 764 sq ft #01-07, #01-14

BEDOK RISE

MASTER

Balconies shall not be enclosed. Only approved screens are to be used. Area includes PES, A/C ledge, balcony, not ferrace and strata void, if any. Balconies and PES may not be fully covered. Some units are mirror images of the apartment plans shown in the brochure. Please refer to the key plans for orientation. All plans are not drawn to scale and are subject to changes pending approval by relevant authorities. All floor areas are approximate measurements only and are subject to final survey.