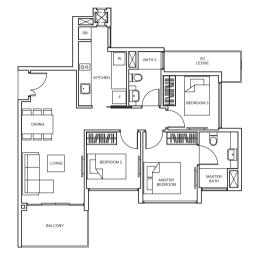

# 4 BEDROOM

TYPE DK-P 145 sq m/ 1,561 sq ft #01-52

Balconies shall not be enclosed. Only approved screens are to be used. Area includes PES, A/C ledge, balcony, not lerroce and strata void, if any, Balconies and PES may not be fully covered. Some units are mirror images of the apartment plans shown in the brochure. Please refer to the key plans for orientation. All plans are not drawn to scale and are subject to final survey.