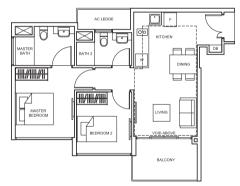

2 BEDROOM

2 BEDROOM

TYPE B5 62 sq m/ 667 sq ft #02-12 to #09-12

TYPE B5-P 74 sq m/ 797 sq ft #01-12

TYPE B6 64 sq m/ 689 sq ft #02-01 to #09-01, #02-58 to #12-58

TYPE B6-P 73 sq m/ 786 sq ft #01-01, #01-58