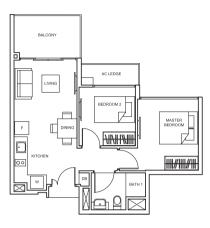

R

2 BEDROOM

TYPE B1 67 sq m/ 721 sq ft #02-16 to #12-16, #02-17 to #12-17, #02-20 to #12-20, #02-21 to #12-21

TYPE B1-P 78 sq m/ 840 sq ft #01-16, #01-17, #01-20, #01-21

SUITES

TYPE B2 63 sq m/ 678 sq ft #02-07 to #09-07, #02-14 to #09-14

TYPE B2-P 71 sq m/ 764 sq ft #01-07, #01-14

BEDOK RISE

MASTER

Balconies shall not be enclosed. Only approved screens are to be used. Area includes PES, A/C ledge, balcony, not ferrace and strata void, if any. Balconies and PES may not be fully covered. Some units are mirror images of the apartment plans shown in the brochure. Please refer to the key plans for orientation. All plans are not drawn to scale and are subject to changes pending approval by relevant authorities. All floor areas are approximate measurements only and are subject to final survey.