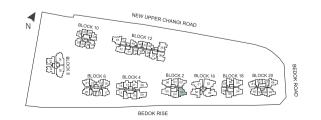

approval by relevant authorities. All floor areas are approximate measurements only and are subject to final survey.

Balconies shall not be enclosed. Only approved screens are to be used. Area includes PES, A/C ledge, balcony, not lerroce and strata void, if any, Balconies and PES may not be fully covered. Some units are mirror images of the apartment plans shown in the brochure. Please refer to the key plans for orientation. All plans are not drawn to scale and are subject to final survey.

LOFT

28

TYPE Cc5-L 98 sq m/ 1,055 sq ft #10-03

0

DINING

LIVING

BALCONY KITCHEN

D

AC LEDGE

/ <del>||\|||</del>\|||

DROOM

Б

MASTER BATH

LOFT

# TYPE D1 140 sq m/ 1,507 sq ft #03-25, #05-25, #07-25, #09-25, #03-26, #05-26, #07-26, #09-26



TYPE D1-P 156 sq m/ 1,679 sq ft #01-25, #01-26





Balconies shall not be enclosed. Only approved screens are to be used. Area includes PES, A/C ledge, balcony, roof terrace and strata vici, if any. Balconies and PES may not be fully covered. Some units are mirror images of the apartment plans shown in the brochure. Please refer to the key plans for orientation. All plans are not drawn to scale and are subject to changes pending approval by relevant authorities. All floor areas are approximate measurements only and are subject to final survey.

Balconies shall not be enclosed. Only approved screens are to be used. Area includes PES, A/C ledge, balcony, not lerroce and strata void, if any, Balconies and PES may not be fully covered. Some units are mirror images of the apartment plans shown in the brochure. Please refer to the key plans fo