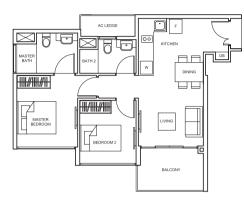

# 1 BEDROOM

TYPE A1 42 sq m/ 452 sq ft #03-38 to #11-38, #03-40 to #11-40, #03-44 to #11-44, #03-46 to #11-46, #03-47 to #11-47

BALCONY

BALCONY

VING

00

 $\Box$ 

LIVING

00

n

TYPE A1-P 45 sq m/ 484 sq ft #01-38, #01-40, #01-44, #01-46, #01-47

SUITES

TYPE A2 43 sq m/ 463 sq ft #02-57 to #12-57

AC LEDGE

MIRANIA AND I V

<u>h</u>-0-

AC LEDGE

MASTER 74

20

-

TYPE A2-P 45 sq m/ 484 sq ft #01-57

Balconies shall not be enclosed. Only approved screens are to be used. Area includes PES, A/C ledge, balcony, not lerroce and strata void, if any, Balconies and PES may not be fully covered. Some units are mirror images of the apartment plans shown in the brochure. Please refer to the key plans for orientation. All plans are not drawn to scale and are subject to final survey.