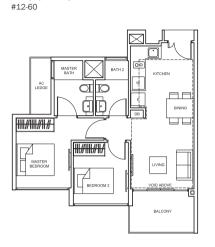

3 BEDROOM

TYPE Cc3 80 sq m/ 861 sq ft #02-64 to #11-64

TYPE Cc4 78 sq m/ 840 sq ft #02-65 to #11-65

TYPE Cc4-P 93 sq m/ 1,001 sq ft #01-65

PES

#### SUITES

TYPE Cc3-P 95 sq m/ 1,023 sq ft #01-64

14

N

TYPE Cc5 79 sq m/ 850 sq ft #02-03 to #09-03

TYPE Cc5-P

#01-03

94 sq m/ 1,012 sq ft