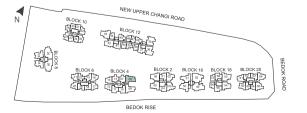

#### DUAL-KEY

There's no limit to what you can do with a dual-key

TYPE P1 229 sq m/ 2,465 sq ft #11-25, #11-26

UPPER PENTHOUSE



LOWER PENTHOUSE





Balconies shall not be enclosed. Only approved screens are to be used. Area includes PES, A/C ledge, balcony, not lerroce and strata void, if any, Balconies and PES may not be fully covered. Some units are mirror images of the apartment plans shown in the brochure. Please refer to the key plans for orientation. All plans are not drawn to scale and are subject to final survey.

#### PENTHOUSE

The double-storey, 4- to 5-bedroom Penthouses sit atop the towers. Lounge on the roof terraces and host friends against the backdrop of the open sky.

PENTHOUSE

#### TYPE P2 186 sq m/ 2,002 sq ft . #09-08

UPPER PENTHOUSE



### LOWER PENTHOUSE





Balconies shall not be enclosed. Only approved screens are to be used. Area includes PES, A/C ledge, balcony, roof terrace and strata vici, if any. Balconies and PES may not be fully covered. Some units are mirror images of the apartment plans shown in the brochure. Please refer to the key plans for orientation. All plans are not drawn to scale and are subject to changes pending approval by relevant authorities. All floor areas are approximate measurements only and are subject to final survey.



BEDOK RISE



Balconies shall not be enclosed. Only approved screens are to be used. Area includes PES, A/C ledge, balcony, not lerroce and strata void, if any, Balconies and PES may not be fully covered. Some units are mirror images of the apartment plans shown in the brochure. Please refer to