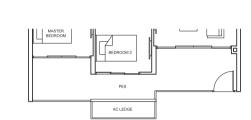

TYPE B7 67 sq m/ 721 sq ft #02-04 to #09-04, #02-55 to #12-55

#01-04, #01-55

TYPE B8-P 73 sq m/ 786 sq ft #01-60

Balconies shall not be enclosed. Only approved screens are to be used. Area includes PES, A/C ledge, balcony, not ferrace and strata void, if any. Balconies and PES may not be fully covered. Some units are mirror images of the apartment plans shown in the brochure. Please refer to the key plans for orientation. All plans are not drawn to scale and are subject to changes pending approval by relevant authorities. All floor areas are approximate measurements only and are subject to final survey.