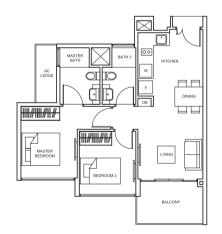

TYPE B7 67 sq m/ 721 sq ft #02-04 to #09-04, #02-55 to #12-55

#01-04, #01-55

TYPE B8-P 73 sq m/ 786 sq ft #01-60

Balconies shall not be enclosed. Only approved screens are to be used. Area includes PES, A/C ledge, balcony, not ferrace and strata void, if any. Balconies and PES may not be fully covered. Some units are mirror images of the apartment plans shown in the brochure. Please refer to the key plans for orientation. All plans are not drawn to scale and are subject to changes pending approval by relevant authorities. All floor areas are approximate measurements only and are subject to final survey.