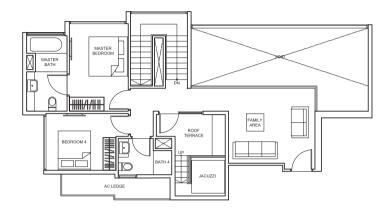

#### PENTHOUSE

The double-storey, 4- to 5-bedroom Penthouses sit atop the towers. Lounge on the roof terraces and host friends against the backdrop of the open sky.

PENTHOUSE