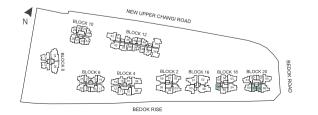

sq ft #01-57





Balconies shall not be enclosed. Only approved screens are to be used. Area includes PES, A/C ledge, balcony, not lerroce and strata void, if any, Balconies and PES may not be fully covered. Some units are mirror images of the apartment plans shown in the brochure. Please refer to the key plans for orientation. All plans are not drawn to scale and are subject to final survey.

## SUITE

Live in comfort and style in a Suite, thoughtfully laid out to maximise capacity and functionality. Each of the 1- to 4-bedroom units is configured intelligently with bright, open spaces.

TYPE A3 47 sq m/ 506 sq ft #02-59 to #11-59, #02-66 to #11-66



TYPE A4 44 sq m/ 474 sq ft #02-56 to #12-56



### TYPE A3-P 50 sq m/ 538 sq ft #01-59, #01-66



TYPE A4-P 46 sq m/ 495 sq ft #01-56





Balconies shall not be enclosed. Only approved screens are to be used. Area includes PES, A/C ledge, balcony, not ferrace and strata void, if any. Balconies and PES may not be fully covered. Some units are mirror images of the apartment plans shown in the brochure. Please refer to the key plans for orientation. All plans are not drawn to scale and are subject to changes pending approval by relevant authorities. All floor areas are approximate measurements only and are subject to final survey.

2 BEDROOM

1 BEDROOM

TYPE Bc1 54 sq m/ 581 sq ft #02-15 to #12-15, #02-22 to #12-22



TYPE Bc1-P 62 sq m/ 667 sq ft #01-15, #01-22



TYPE Bc2 55 sq m/ 592 sq ft #02-18 to #12-18, #02-19 to #12-19

TYPE Bc2-P 65 sq m/ 700 sq ft #01-18, #01-19







## SUITES

6

balculars stain in the environce