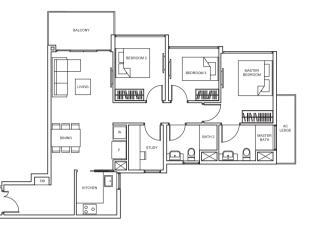

# TYPE D1 140 sq m/ 1,507 sq ft #03-25, #05-25, #07-25, #09-25, #03-26, #05-26, #07-26, #09-26

TYPE D1-P 156 sq m/ 1,679 sq ft #01-25, #01-26

Balconies shall not be enclosed. Only approved screens are to be used. Area includes PES, A/C ledge, balcony, roof terrace and strata vici, if any. Balconies and PES may not be fully covered. Some units are mirror images of the apartment plans shown in the brochure. Please refer to the key plans for orientation. All plans are not drawn to scale and are subject to changes pending approval by relevant authorities. All floor areas are approximate measurements only and are subject to final survey.