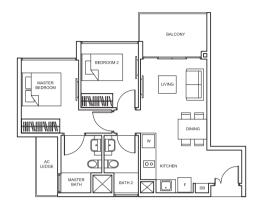

# TYPE D1 140 sq m/ 1,507 sq ft #03-25, #05-25, #07-25, #09-25, #03-26, #05-26, #07-26, #09-26

TYPE D1-P 156 sq m/ 1,679 sq ft #01-25, #01-26

Balconies shall not be enclosed. Only approved screens are to be used. Area includes PES, A/C ledge, balcony, roof terrace and strata vici, if any. Balconies and PES may not be fully covered. Some units are mirror images of the apartment plans shown in the brochure. Please refer to the key plans for orientation. All plans are not drawn to scale and are subject to changes pending approval by relevant authorities. All floor areas are approximate measurements only and are subject to final survey.