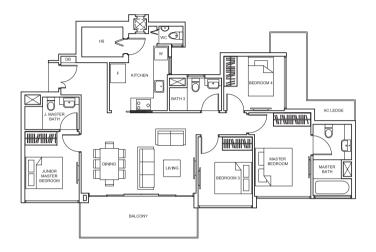

# SUITES

N

3 BEDROOM

4 BEDROOM

SUITES

TYPE D2-P 140 sq m/ 1,507 sq ft . #01-49

TYPE C8 95 sq m/ 1,023 sq ft #03-36 to #10-36

Balconies shall not be enclosed. Only approved screens are to be used. Area includes PES, A/C ledge, balcony, roof terrace and strata viol, if any. Balconies and PES may not be fully covered. Some units are mirror images of the apartment plans shown in the brochure. Please refer to the key plans for orientation. All plans are not drawn to scale and are subject to changes pending approval by relevant authorities. All floor areas are approximate measurements only and are subject to final survey.