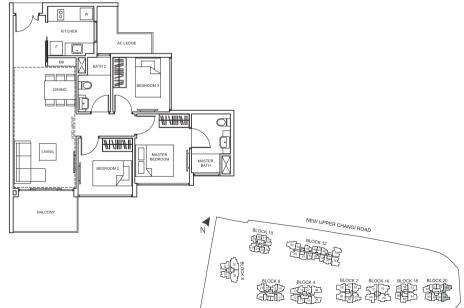

LOFT

28

TYPE Cc5-L 98 sq m/ 1,055 sq ft #10-03

0

DINING

LIVING

BALCONY KITCHEN

D

AC LEDGE

/ <del>||\|||</del>\|||

DROOM

Б

MASTER BATH

LOFT

# TYPE D1 140 sq m/ 1,507 sq ft #03-25, #05-25, #07-25, #09-25, #03-26, #05-26, #07-26, #09-26

TYPE D1-P 156 sq m/ 1,679 sq ft #01-25, #01-26

Balconies shall not be enclosed. Only approved screens are to be used. Area includes PES, A/C ledge, balcony, roof terrace and strata vici, if any. Balconies and PES may not be fully covered. Some units are mirror images of the apartment plans shown in the brochure. Please refer to the key plans for orientation. All plans are not drawn to scale and are subject to changes pending approval by relevant authorities. All floor areas are approximate measurements only and are subject to final survey.

Balconies shall not be enclosed. Only approved screens are to be used. Area includes PES, A/C ledge, balcony, not lerroce and strata void, if any, Balconies and PES may not be fully covered. Some units are mirror images of the apartment plans shown in the brochure. Please refer to the key plans for orientation. All plans are not drawn to scale and are subject to final survey.