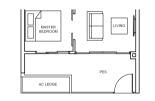

### 1 BEDROOM

TYPE A1-L 62 sq m/ 667 sq ft #12-38, #12-40, #12-44, #12-46, #12-47

TYPE A3-L 66 sq m/ 710 sq ft #12-59, #12-66

BEDOK RISE

Balconies shall not be enclosed. Only approved screens are to be used. Area includes PES, A/C ledge, balcony, not lerroce and strata void, if any, Balconies and PES may not be fully covered. Some units are mirror images of the apartment plans shown in the brochure. Please refer to the key plans for orientation. All plans are not drawn to scale and are subject to final survey.