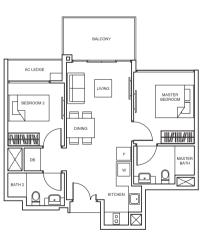

R

2 BEDROOM

TYPE B1 67 sq m/ 721 sq ft #02-16 to #12-16, #02-17 to #12-17, #02-20 to #12-20, #02-21 to #12-21

TYPE B1-P 78 sq m/ 840 sq ft #01-16, #01-17, #01-20, #01-21

SUITES

TYPE B2 63 sq m/ 678 sq ft #02-07 to #09-07, #02-14 to #09-14

TYPE B2-P 71 sq m/ 764 sq ft #01-07, #01-14

BEDOK RISE

MASTER

Balconies shall not be enclosed. Only approved screens are to be used. Area includes PES, A/C ledge, balcony, not ferrace and strata void, if any. Balconies and PES may not be fully covered. Some units are mirror images of the apartment plans shown in the brochure. Please refer to the key plans for orientation. All plans are not drawn to scale and are subject to changes pending approval by relevant authorities. All floor areas are approximate measurements only and are subject to final survey.