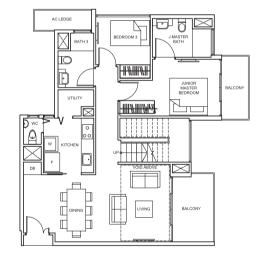

TYPE P7

178 sq m/ 1,916 sq ft #11-35, #11-36

UPPER PENTHOUSE

LOWER PENTHOUSE

NEW UPPER CHANGI ROAD 4 N 题 BLOCK 

BEDOK RISE

Balconies shall not be enclosed. Only approved screens are to be used. Area includes PES, A/C ledge, balcony, not lerroce and strata void, if any, Balconies and PES may not be fully covered. Some units are mirror images of the apartment plans shown in the brochure. Please refer to the key plans for orientation. All plans are not drawn to scale and are subject to final survey.