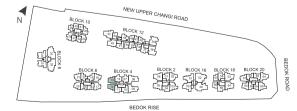

ns for orientation. All plans are not drawn to scale and are subject to final survey.

#### 2 BEDROOM

2 BEDROOM

TYPE Bc4-L 64 sq m/ 689 sq ft #12-39, #12-45, #12-48



TYPE B2-L 78 sg m/ 840 sg ft #10-07, #10-14









Balconies shall not be enclosed. Only approved screens are to be used. Area includes PES, A/C ledge, balcony, not ferrace and strata void, if any. Balconies and PES may not be fully covered. Some units are mirror images of the apartment plans shown in the brochure. Please refer to the key plans for orientation. All plans are not drawn to scale and are subject to changes pending approval by relevant authorities. All floor areas are approximate measurements only and are subject to final survey.

TYPE B4-L 80 sq m/ 861 sq ft #10-13



TYPE B5-L 78 sq m/ 840 sq ft #10-12





Balconies shall not be enclosed. Only approved screens are to be used. Area includes PES, A/C ledge, balcony, not lerroce and strata void, if any, Balconies and PES may not be fully covered. Some units are mirror images of the apartment plans shown in the brochure. Please refer to the key plans for orientation. All plans are not drawn to scale and are subject to final survey.

24

LOFT

#### 2 BEDROOM

2 BEDROOM











Balconies shall not be enclosed. Only approved sceners are to be used. Area includes PES. X/C lodge, balconin, root encrease and strats void, if any, Balconies and PES may not be fully covered. Some units are mirror images of the apartment plans shown in the brochure. Please refer to the key plans for orientation. All plans are not drawn to scale and are subject to cha