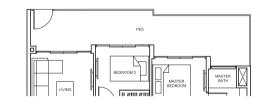

# TYPE D1 140 sq m/ 1,507 sq ft #03-25, #05-25, #07-25, #09-25, #03-26, #05-26, #07-26, #09-26

TYPE D1-P 156 sq m/ 1,679 sq ft #01-25, #01-26

Balconies shall not be enclosed. Only approved screens are to be used. Area includes PES, A/C ledge, balcony, roof terrace and strata vici, if any. Balconies and PES may not be fully covered. Some units are mirror images of the apartment plans shown in the brochure. Please refer to the key plans for orientation. All plans are not drawn to scale and are subject to changes pending approval by relevant authorities. All floor areas are approximate measurements only and are subject to final survey.