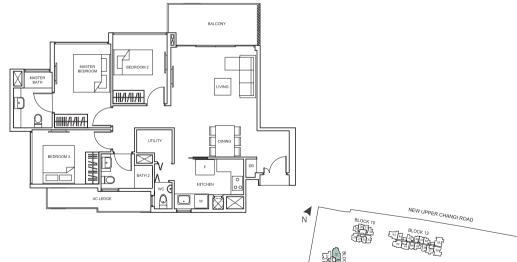

be enclosed. Only approved screens are to be used. Area includes PES, A/C ledge, balcony, not ferrace and strata void, if any. Balconies and PES may not be fully covered. Some units are mirror images of the apartment plans shown in the brochure. Please refer to the key plans for orientation. All plans are not drawn to scale and are subject to changes pending approval by relevant authorities. All floor areas are approximate measurements only and are subject to final survey.

3 BEDROOM

TYPE Cc3 80 sq m/ 861 sq ft #02-64 to #11-64



TYPE Cc4 78 sq m/ 840 sq ft #02-65 to #11-65

TYPE Cc4-P 93 sq m/ 1,001 sq ft #01-65



PES



#### SUITES

TYPE Cc3-P 95 sq m/ 1,023 sq ft #01-64



14

N

TYPE Cc5 79 sq m/ 850 sq ft #02-03 to #09-03





TYPE Cc5-P

#01-03

94 sq m/ 1,012 sq ft

3 BEDROOM







BEDOK RISE

Balconies shall not be enclosed. Only approved screens are to be used. Area includes PES, A/C ledge, balcony, not ferrace and strata void, if any. Balconies and PES may not be fully covered. Some units are mirror images of the apartment plans shown in the brochure. Please refer to the key plans for orientation. All plans are not drawn to scale and are subject to changes pending approval by relevant authorities. All floor areas are approximate measurements only and are subject to final survey.

3 BEDROOM

TYPE C2 96 sq m/ 1,033 sq ft #02-08 to #08-08



TYPE C2-P 113 sq m/ 1,216 sq ft . #01-08



TYPE C3 92 sq m/ 990 sq ft to 93 sq m/ 1,001 sq ft #02-05 to #08-05, #02-06 to #08-06, #03-42 to #10-42, #03-43 to #10-43, #02-53 to #10-53, #02-54 to #10-54

TYPE C3-P 110 sq m/ 1,