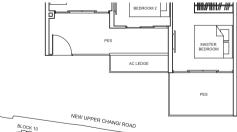

R

2 BEDROOM

TYPE B1 67 sq m/ 721 sq ft #02-16 to #12-16, #02-17 to #12-17, #02-20 to #12-20, #02-21 to #12-21

TYPE B1-P 78 sq m/ 840 sq ft #01-16, #01-17, #01-20, #01-21

SUITES

TYPE B2 63 sq m/ 678 sq ft #02-07 to #09-07, #02-14 to #09-14

TYPE B2-P 71 sq m/ 764 sq ft #01-07, #01-14

BEDOK RISE

MASTER

Balconies shall not be enclosed. Only approved screens are to be used. Area includes PES, A/C ledge, balcony, not ferrace and strata void, if any. Balconies and PES may not be fully covered. Some units are mirror images of the apartment plans shown in the brochure. Please refer to the key plans for orientation. All plans are not drawn to scale and are subject to changes pending approval by relevant authorities. All floor areas are approximate measurements only and are subject to final survey.