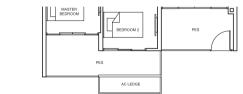

# TYPE Bc3 58 sq m/ 624 sq ft

#02-62 to #12-62, #02-63 to #12-63

TYPE Bc3-P 68 sq m/ 732 sq ft #01-62, #01-63 PES AC LEDGE MASTER Z DATH 1

TYPE Bc4-P

61 sq m/ 657 sq ft

#01-39, #01-45, #01-48

AC LEDGE

PES