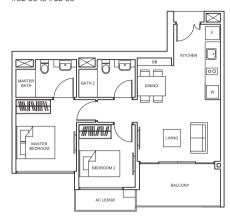

TYPE B7 67 sq m/ 721 sq ft #02-04 to #09-04, #02-55 to #12-55

#01-04, #01-55

TYPE B8-P 73 sq m/ 786 sq ft #01-60

Balconies shall not be enclosed. Only approved screens are to be used. Area includes PES, A/C ledge, balcony, not ferrace and strata void, if any. Balconies and PES may not be fully covered. Some units are mirror images of the apartment plans shown in the brochure. Please refer to the key plans for orientation. All plans are not drawn to scale and are subject to changes pending approval by relevant authorities. All floor areas are approximate measurements only and are subject to final survey.