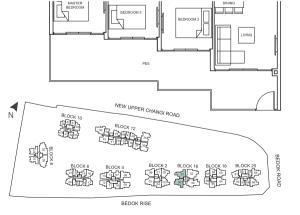

N

P

E.

NEW UPPER CHANGI ROAD

BEDOK RISE

TYPE P7

178 sq m/ 1,916 sq ft #11-35, #11-36

UPPER PENTHOUSE

LOWER PENTHOUSE

NEW UPPER CHANGI ROAD 4 N 题 BLOCK 

BEDOK RISE

Balconies shall not be enclosed. Only approved screens are to be used. Area includes PES, A/C ledge, balcony, not lerroce and strata void, if any, Balconies and PES may not be fully covered. Some units are mirror images of the apartment plans shown in the brochure. Please refer to the key plans for orientation. All plans are not drawn to scale and are subject to final survey.