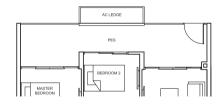

2 BEDROOM

1 BEDROOM

TYPE Bc1 54 sq m/ 581 sq ft #02-15 to #12-15, #02-22 to #12-22

TYPE Bc1-P 62 sq m/ 667 sq ft #01-15, #01-22

TYPE Bc2 55 sq m/ 592 sq ft #02-18 to #12-18, #02-19 to #12-19

TYPE Bc2-P 65 sq m/ 700 sq ft #01-18, #01-19

R

2 BEDROOM

TYPE B1 67 sq m/ 721 sq ft #02-16 to #12-16, #02-17 to #12-17, #02-20 to #12-20, #02-21 to #12-21

TYPE B1-P 78 sq m/ 840 sq ft #01-16, #01-17, #01-20, #01-21

SUITES

TYPE B2 63 sq m/ 678 sq ft #02-07 to #09-07, #02-14 to #09-14