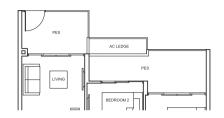

# TYPE Bc3 58 sq m/ 624 sq ft

#02-62 to #12-62, #02-63 to #12-63

TYPE Bc3-P 68 sq m/ 732 sq ft #01-62, #01-63 PES AC LEDGE MASTER Z DATH 1

TYPE Bc4-P

61 sq m/ 657 sq ft

#01-39, #01-45, #01-48

AC LEDGE

PES