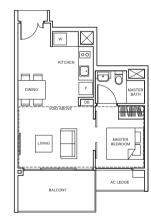

### 1 BEDROOM

TYPE As1 45 sq m/ 484 sq ft #02-30 to #11-30, #02-31 to #11-31

BALCONY

LIVING

 $\odot$ 

AC LEDGE

WASTER

<u>\_</u>\_\_\_Q

7

TYPE As1-P 49 sq m/ 527 sq ft #01-30, #01-31

CONVERTIBLE

TYPE As2 44 sq m/ 474 sq ft #02-27 to #11-27, #02-34 to #11-34 TYPE As2-P 46 sq m/ 495 sq ft #01-27, #01-34

Balconies shall not be enclosed. Only approved screens are to be used. Area includes PES, A/C ledge, balcony, not lerroce and strata void, if any, Balconies and PES may not be fully covered. Some units are mirror images of the apartment plans shown in the brochure. Please refer to the key plans for orientation. All plans are not drawn to scale and are subject to final survey.