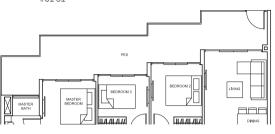

3 BEDROOM

TYPE C2 96 sq m/ 1,033 sq ft #02-08 to #08-08

TYPE C2-P 113 sq m/ 1,216 sq ft . #01-08

TYPE C3 92 sq m/ 990 sq ft to 93 sq m/ 1,001 sq ft #02-05 to #08-05, #02-06 to #08-06, #03-42 to #10-42, #03-43 to #10-43, #02-53 to #10-53, #02-54 to #10-54

TYPE C3-P 110 sq m/ 1,184 sq ft #01-05, #01-06, #01-42, #01-43, #01-53, #01-54

Balconies shall not be enclosed. Only approved screens are to be used. balculars stain in the envioced, only approved screens are to be used. Area includes PS, AVC ledge, balcony, not trarea and strata void, if any, Balconies and PES may not be fully covered. Some units are mirror images of the apartment plans shown in the brochure. Please refer to the key plans for orientation. All plans are not drawn to scale and are subject to changes pending approval by relevant authorities. All floor areas are approximate measurements only and are subject to final survey.