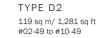

# SUITES

N

3 BEDROOM

4 BEDROOM

SUITES

TYPE D2-P 140 sq m/ 1,507 sq ft . #01-49

TYPE C8 95 sq m/ 1,023 sq ft #03-36 to #10-36

Balconies shall not be enclosed. Only approved screens are to be used. Area includes PES, A/C ledge, balcony, roof terrace and strata viol, if any. Balconies and PES may not be fully covered. Some units are mirror images of the apartment plans shown in the brochure. Please refer to the key plans for orientation. All plans are not drawn to scale and are subject to changes pending approval by relevant authorities. All floor areas are approximate measurements only and are subject to final survey.