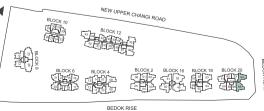

N

P

E.

NEW UPPER CHANGI ROAD

BEDOK RISE

TYPE P7

178 sq m/ 1,916 sq ft #11-35, #11-36

UPPER PENTHOUSE

LOWER PENTHOUSE

NEW UPPER CHANGI ROAD 4 N 题 BLOCK 

BEDOK RISE

Balconies shall not be enclosed. Only approved screens are to be used. Area includes PES, A/C ledge, balcony, not lerroce and strata void, if any, Balconies and PES may not be fully covered. Some units are mirror images of the apartment plans shown in the brochure. Please refer to the key plans for orientation. All plans are not drawn to scale and are subject to final survey.