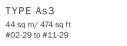

MASTER

肁

BEDROOM 2

AC LEDGE

(H

4

N

TYPE As3-P

46 sq m/ 495 sq ft

AC LEDGE

MASTER BEDROOM

PES

#01-29

DUAL KEY