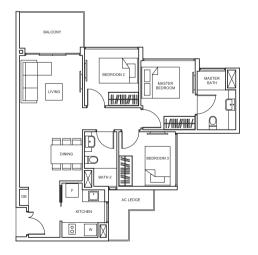

# 1 BEDROOM

TYPE A1 42 sq m/ 452 sq ft #03-38 to #11-38, #03-40 to #11-40, #03-44 to #11-44, #03-46 to #11-46, #03-47 to #11-47

BALCONY

BALCONY

VING

00

 $\Box$ 

LIVING

00

n

TYPE A1-P 45 sq m/ 484 sq ft #01-38, #01-40, #01-44, #01-46, #01-47

SUITES

TYPE A2 43 sq m/ 463 sq ft #02-57 to #12-57

AC LEDGE

MIRANIA AND I V

<u>h</u>-0-

AC LEDGE

MASTER 74

20

-

TYPE A2-P 45 sq m/ 484 sq ft #01-57

Balconies shall not be enclosed. Only approved screens are to be used. Area includes PES, A/C ledge, balcony, not lerroce and strata void, if any, Balconies and PES may not be fully covered. Some units are mirror images of the apartment plans shown in the brochure. Please refer to the key plans for orientation. All plans are not drawn to scale and are subject to final survey.