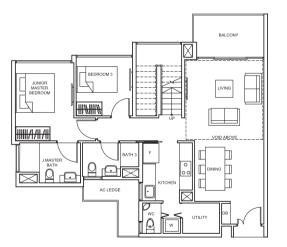

# 4 BEDROOM

TYPE DK-P 145 sq m/ 1,561 sq ft #01-52

Balconies shall not be enclosed. Only approved screens are to be used. Area includes PES, A/C ledge, balcony, not lerroce and strata void, if any, Balconies and PES may not be fully covered. Some units are mirror images of the apartment plans shown in the brochure. Please refer to the key plans for orientation. All plans are not drawn to scale and are subject to final survey.