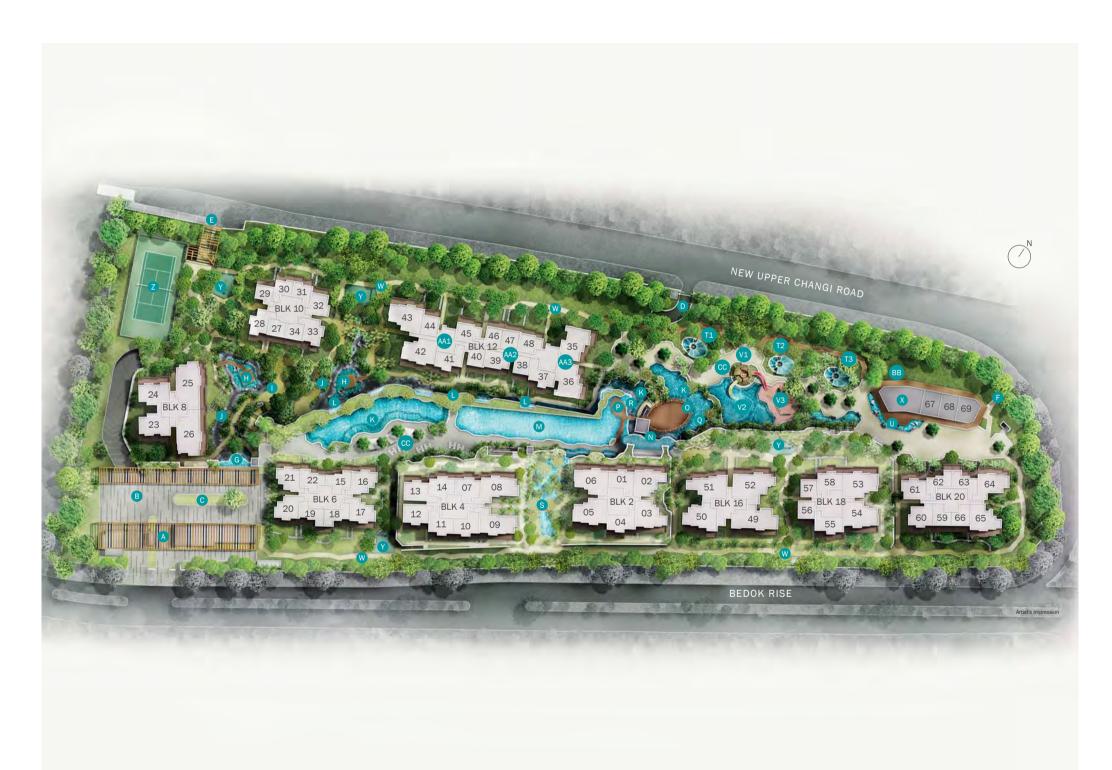

# DISCOVER INFINITE POSSIBILITIES ALL IN ONE LOCATION.

- LEGEND
- A. Guardhouse В. Entrance Plaza
- C. Island Feature
- Vehicular Exit D.
- E. Side Gate to MRT
  - Side Gate
- G. Water Cascade
- Н. Island Pavilions

E.

- Forest Valley I.
- L. Bio-Swale
- К. Leisure/Bubble Pools
- L. Water Curtains with Vertical Green Olympic-length Grand Pool М
- Grand Waterfall
- Ν. 0. Wellness Clubhouse
  - Gymnasium
  - Indoor Studio Outdoor Deck
- P. Changing/Shower Rooms with Steam Baths
- Q. Aqua Gym
- Hydro-therapy Rain Shower R.
- Forest Spa S.
- Τ. Sky Pods
- T1 Zen Pavilion with Thermal Spa Pool
- T2 Mediterranean Pavilion with Spa Pool T3 – Tropical Pavilion with Spa Pool
- U. Eco Pond
- V. Children's Play Zone
- V1 Adventure Slide V2 - Play Pool
- V3 Playground
- W. Forest Trail
- X. Eco Clubhouse
- Function Room
- 67-69 Commercial Shops Y. Outdoor Fitness Stations
- Z. Semi-sunken Tennis Court
- AA. Garden Terrace on second level of Block 12
  - AA1 Tea Deck AA2 - Lounge Terrace
- AA3 Cozy Corner
- BB. Spice and Herb Garden
- CC. Sundeck