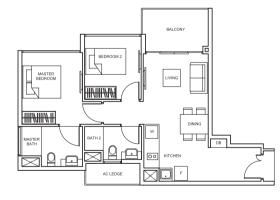

2 BEDROOM

1 BEDROOM

TYPE Bc1 54 sq m/ 581 sq ft #02-15 to #12-15, #02-22 to #12-22

TYPE Bc1-P 62 sq m/ 667 sq ft #01-15, #01-22

TYPE Bc2 55 sq m/ 592 sq ft #02-18 to #12-18, #02-19 to #12-19

TYPE Bc2-P 65 sq m/ 700 sq ft #01-18, #01-19

R

2 BEDROOM

TYPE B1 67 sq m/ 721 sq ft #02-16 to #12-16, #02-17 to #12-17, #02-20 to #12-20, #02-21 to #12-21

TYPE B1-P 78 sq m/ 840 sq ft #01-16, #01-17, #01-20, #01-21

SUITES

TYPE B2 63 sq m/ 678 sq ft #02-07 to #09-07, #02-14 to #09-14