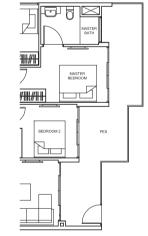

### 1 BEDROOM

TYPE As1 45 sq m/ 484 sq ft #02-30 to #11-30, #02-31 to #11-31

BALCONY

LIVING

 $\odot$ 

AC LEDGE

WASTER

<u>\_</u>\_\_\_Q

MASTER

肁

BEDROOM 2

AC LEDGE

(H

4

N

TYPE As3-P

46 sq m/ 495 sq ft

AC LEDGE

MASTER BEDROOM

PES

#01-29

DUAL KEY