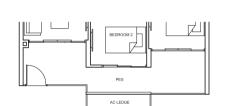

2 BEDROOM

1 BEDROOM

TYPE Bc1 54 sq m/ 581 sq ft #02-15 to #12-15, #02-22 to #12-22

TYPE Bc1-P 62 sq m/ 667 sq ft #01-15, #01-22

TYPE Bc2 55 sq m/ 592 sq ft #02-18 to #12-18, #02-19 to #12-19

TYPE Bc2-P 65 sq m/ 700 sq ft #01-18, #01-19

R

2 BEDROOM

TYPE B1 67 sq m/ 721 sq ft #02-16 to #12-16, #02-17 to #12-17, #02-20 to #12-20, #02-21 to #12-21

TYPE B1-P 78 sq m/ 840 sq ft #01-16, #01-17, #01-20, #01-21

SUITES

TYPE B2 63 sq m/ 678 sq ft #02-07 to #09-07, #02-14 to #09-14