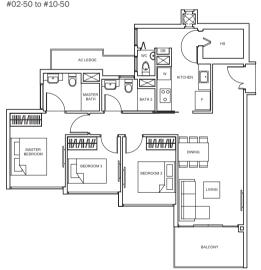

#### TYPE C4 94 sq m/ 1,012 sq ft #02-51 to #10-51

3 BEDROOM

TYPE C5 95 sq m/ 1,023 sq ft #02-50 to #10-50

TYPE C5-P 113 sq m/ 1,216 sq ft #01-50

Balconies shall not be enclosed. Only approved screens are to be used. Area includes PES, A/C lodge, balcony, not lerrace and strata void, if any. Balconies and PES may not be fully covered. Some units are mirror images of the apartment plans shown in the brochure. Please refer to the key plans for orientation. All plans are not drawn to scale and are subject to changes pending approval by relevant authorities. All floor areas are approximate measurements only and are subject to final survey.