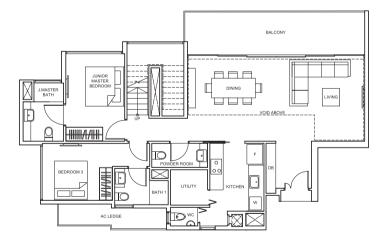

orientation. All plans are not drawn to scale and are subject to final survey.

MASTER

肁

BEDROOM 2

AC LEDGE

(H

4

N







TYPE As3-P

46 sq m/ 495 sq ft

AC LEDGE

MASTER BEDROOM

PES

#01-29

DUAL KEY

# 4 BEDROOM





TYPE DK-P 145 sq m/ 1,561 sq ft #01-52





Balconies shall not be enclosed. Only approved screens are to be used. Area includes PES, A/C ledge, balcony, not lerroce and strata void, if any, Balconies and PES may not be fully covered. Some units are mirror images of the apartment plans shown in the brochure. Please refer to the key plans for orientation. All plans are not drawn to scale and are subject to final survey.

#### DUAL-KEY

There's no limit to what you can do with a dual-key

TYPE P1 229 sq m/ 2,465 sq ft #11-25, #11-26

UPPER PENTHOUSE



LOWER PENTHOUSE





Balconies shall not be enclosed. Only approved screens are to be used. Area includes PES, A/C ledge, balcony, not lerroce and strata void, if any, Balconies and PES may not be fully covered. Some units are mirror images of the apartment plans shown in the brochure. Please refer to the key plans for orientation. All plans are not drawn to scale and are subject to final survey.

#### PENTHOUSE

The double-storey, 4- to 5-bedroom Penthouses sit atop the towers. Lounge on the roof terraces and host friends against the backdrop of the open sky.

PENTHOUSE

#### TYPE P2 186 sq m/ 2,002 sq ft . #09-08

UPPER PENTHOUSE



### LOWER PENTHOUSE





Balconies shall not be enclosed. Only approved screens are to be used. Area includes PES, A/C ledge, balcony, roof terrace and strata vici, if any. B