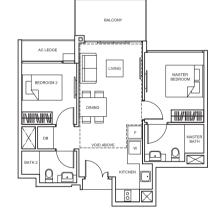

8

TYPE B3 63 sq m/ 678 sq ft #02-10 to #09-10, #02-11 to #09-11

ТҮРЕ ВЗ-Р

#01-10, #01-11

TYPE B4-P

#01-13

76 sq m/ 818 sq ft

71 sq m/ 764 sq ft

TYPE B4 64 sq m/ 689 sq ft #02-13 to #09-13

Balconies shall not be enclosed. Only approved screens are to be used. Area includes PES, A/C ledge, balcony, not ferrace and strata void, if any. Balconies and PES may not be fully covered. Some units are mirror images of the apartment plans shown in the brochure. Please refer to the key plans for orientation. All plans are not drawn to scale and are subject to changes pending approval by relevant authorities. All floor areas are approximate measurements only and are subject to final survey.