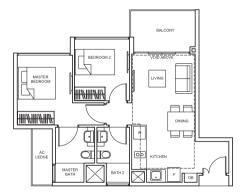

3 BEDROOM

TYPE Cc3 80 sq m/ 861 sq ft #02-64 to #11-64

TYPE Cc4 78 sq m/ 840 sq ft #02-65 to #11-65

TYPE Cc4-P 93 sq m/ 1,001 sq ft #01-65

PES

#### SUITES

TYPE Cc3-P 95 sq m/ 1,023 sq ft #01-64

14

N

TYPE Cc5 79 sq m/ 850 sq ft #02-03 to #09-03

TYPE Cc5-P

#01-03

94 sq m/ 1,012 sq ft