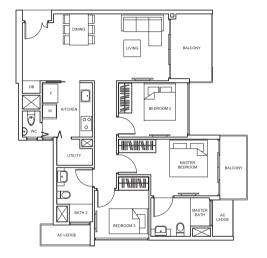

# SUITES

N

3 BEDROOM

4 BEDROOM

SUITES

TYPE D2-P 140 sq m/ 1,507 sq ft . #01-49

TYPE C8 95 sq m/ 1,023 sq ft #03-36 to #10-36

Balconies shall not be enclosed. Only approved screens are to be used. Area includes PES, A/C ledge, balcony, roof terrace and strata viol, if any. Balconies and PES may not be fully covered. Some units are mirror images of the apartment plans shown in the brochure. Please refer to the key plans for orientation. All plans are not drawn to scale and are subject to changes pending approval by relevant authorities. All floor areas are approximate measurements only and are subject to final survey.