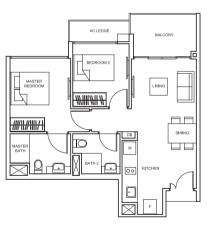

2 BEDROOM

1 BEDROOM

TYPE Bc1 54 sq m/ 581 sq ft #02-15 to #12-15, #02-22 to #12-22

TYPE Bc1-P 62 sq m/ 667 sq ft #01-15, #01-22

TYPE Bc2 55 sq m/ 592 sq ft #02-18 to #12-18, #02-19 to #12-19

TYPE Bc2-P 65 sq m/ 700 sq ft #01-18, #01-19

## SUITES

6

balculars stain in the environce of this approved screens are to be used. Have includes PER, AVC ledge, balcow, not trace and strata void. If any, Balconies and PES may not be fully covered. Some units are mirror images of the apartment plans shown in the brochure. Please refer to the key plans for orientation. All plans are not drawn to scale and are subject to final survey.

# TYPE Bc3 58 sq m/ 624 sq ft

#02-62 to #12-62, #02-63 to #12-63

TYPE Bc3-P 68 sq m/ 732 sq ft #01-62, #01-63 PES AC LEDGE MASTER Z DATH 1

TYPE Bc4-P

61 sq m/ 657 sq ft

#01-39, #01-45, #01-48

AC LEDGE

PES