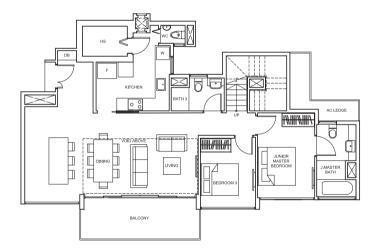

# TYPE D1 140 sq m/ 1,507 sq ft #03-25, #05-25, #07-25, #09-25, #03-26, #05-26, #07-26, #09-26

TYPE D1-P 156 sq m/ 1,679 sq ft #01-25, #01-26

Balconies shall not be enclosed. Only approved screens are to be used. Area includes PES, A/C ledge, balcony, roof terrace and strata vici, if any. Balconies and PES may not be fully covered. Some units are mirror images of the apartment plans shown in the brochure. Please refer to the key plans for orientation. All plans are not drawn to scale and are subject to changes pending approval by relevant authorities. All floor areas are approximate measurements only and are subject to final survey.