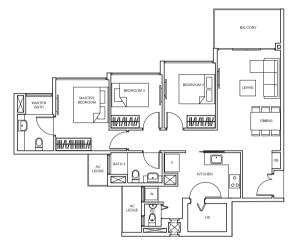

#### TYPE C4 94 sq m/ 1,012 sq ft #02-51 to #10-51

3 BEDROOM

TYPE C5 95 sq m/ 1,023 sq ft #02-50 to #10-50

TYPE C5-P 113 sq m/ 1,216 sq ft #01-50

Balconies shall not be enclosed. Only approved screens are to be used. Area includes PES, A/C lodge, balcony, not lerrace and strata void, if any. Balconies and PES may not be fully covered. Some units are mirror images of the apartment plans shown in the brochure. Please refer to the key plans for orientation. All plans are not drawn to scale and are subject to changes pending approval by relevant authorities. All floor areas are approximate measurements only and are subject to final survey.