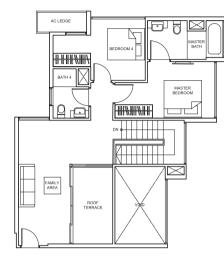

TYPE P7

178 sq m/ 1,916 sq ft #11-35, #11-36

UPPER PENTHOUSE

LOWER PENTHOUSE

NEW UPPER CHANGI ROAD 4 N 题 BLOCK 

BEDOK RISE

Balconies shall not be enclosed. Only approved screens are to be used. Area includes PES, A/C ledge, balcony, not lerroce and strata void, if any, Balconies and PES may not be fully covered. Some units are mirror images of the apartment plans shown in the brochure. Please refer to the key plans for orientation. All plans are not drawn to scale and are subject to final survey.