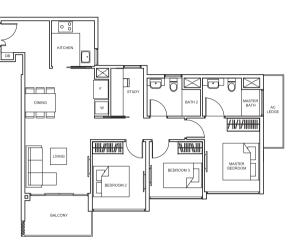

# 4 BEDROOM

TYPE DK-P 145 sq m/ 1,561 sq ft #01-52

Balconies shall not be enclosed. Only approved screens are to be used. Area includes PES, A/C ledge, balcony, not lerroce and strata void, if any, Balconies and PES may not be fully covered. Some units are mirror images of the apartment plans shown in the brochure. Please refer to the key plans for orientation. All plans are not drawn to scale and are subject to final survey.