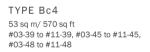

# TYPE Bc3 58 sq m/ 624 sq ft

#02-62 to #12-62, #02-63 to #12-63

TYPE Bc3-P 68 sq m/ 732 sq ft #01-62, #01-63 PES AC LEDGE MASTER Z DATH 1

TYPE Bc4-P

61 sq m/ 657 sq ft

#01-39, #01-45, #01-48

AC LEDGE

PES