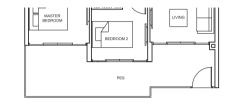

# 4 BEDROOM

TYPE DK-P 145 sq m/ 1,561 sq ft #01-52

Balconies shall not be enclosed. Only approved screens are to be used. Area includes PES, A/C ledge, balcony, not lerroce and strata void, if any, Balconies and PES may not be fully covered. Some units are mirror images of the apartment plans shown in the brochure. Please refer to the key plans for orientation. All plans are not drawn to scale and are subject to final survey.