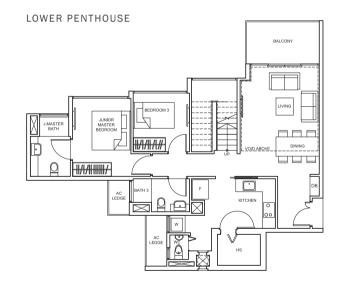

#### PENTHOUSE

The double-storey, 4- to 5-bedroom Penthouses sit atop the towers. Lounge on the roof terraces and host friends against the backdrop of the open sky.

PENTHOUSE

## PENTHOUSE

TYPE P4 181 sq m/ 1,948 sq ft #09-05, #09-06, #11-42, #11-43, #11-53, #11-54

#### UPPER PENTHOUSE

#### LOWER PENTHOUSE

Balconies shall not be enclosed. Only approved screens are to be used. Area includes PES, A/C lodge, balcony, not lerrace and strata void, if any. Balconies and PES may not be fully covered. Some units are mirror images of the apartment plans shown in the brochure. Please refer to the key plans for orientation. All plans are not drawn to scale and are subject to changes pending approval by relevant authorities. All floor areas are approximate measurements only and are subject to final survey.