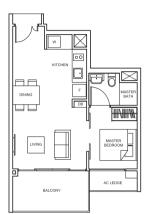

# 1 BEDROOM

TYPE A1 42 sq m/ 452 sq ft #03-38 to #11-38, #03-40 to #11-40, #03-44 to #11-44, #03-46 to #11-46, #03-47 to #11-47

BALCONY

BALCONY

VING

00

 $\Box$ 

LIVING

00

n

TYPE A1-P 45 sq m/ 484 sq ft #01-38, #01-40, #01-44, #01-46, #01-47

SUITES

TYPE A2 43 sq m/ 463 sq ft #02-57 to #12-57

AC LEDGE

MIRANIA AND I V

<u>h</u>-0-

AC LEDGE

MASTER 74

20

-

TYPE A2-P 45 sq m/ 484 sq ft #01-57

Balconies shall not be enclosed. Only approved screens are to be used. Area includes PES, A/C ledge, balcony, not lerroce and strata void, if any, Balconies and PES may not be fully covered. Some units are mirror images of the apartment plans shown in the brochure. Please refer to the key plans for orientation. All plans are not drawn to scale and are subject to final survey.