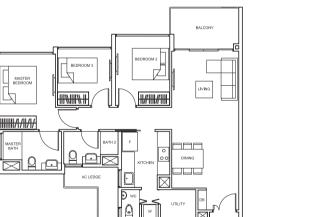

# TYPE D1 140 sq m/ 1,507 sq ft #03-25, #05-25, #07-25, #09-25, #03-26, #05-26, #07-26, #09-26

TYPE D1-P 156 sq m/ 1,679 sq ft #01-25, #01-26

Balconies shall not be enclosed. Only approved screens are to be used. Area includes PES, A/C ledge, balcony, roof terrace and strata vici, if any. Balconies and PES may not be fully covered. Some units are mirror images of the apartment plans shown in the brochure. Please refer to the key plans for orientation. All plans are not drawn to scale and are subject to changes pending approval by relevant authorities. All floor areas are approximate measurements only and are subject to final survey.