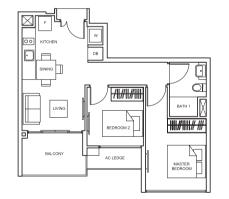

R

2 BEDROOM

TYPE B1 67 sq m/ 721 sq ft #02-16 to #12-16, #02-17 to #12-17, #02-20 to #12-20, #02-21 to #12-21

TYPE B1-P 78 sq m/ 840 sq ft #01-16, #01-17, #01-20, #01-21

SUITES

TYPE B2 63 sq m/ 678 sq ft #02-07 to #09-07, #02-14 to #09-14

TYPE B2-P 71 sq m/ 764 sq ft #01-07, #01-14

BEDOK RISE

MASTER

Balconies shall not be enclosed. Only approved screens are to be used. Area includes PES, A/C ledge, balcony, not ferrace and strata void, if any. Balconies and PES may not be fully covered. Some units are mirror images of the apartment plans shown in the brochure. Please refer to the key plans for orientation. All plans are not drawn to scale and are subject to changes pending approval by relevant authorities. All floor areas are approximate measurements only and are subject to final survey.