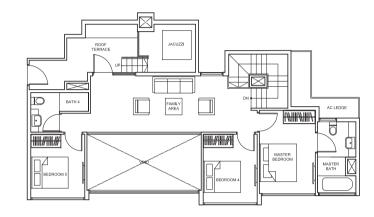

# TYPE D1 140 sq m/ 1,507 sq ft #03-25, #05-25, #07-25, #09-25, #03-26, #05-26, #07-26, #09-26

TYPE D1-P 156 sq m/ 1,679 sq ft #01-25, #01-26

Balconies shall not be enclosed. Only approved screens are to be used. Area includes PES, A/C ledge, balcony, roof terrace and strata vici, if any. Balconies and PES may not be fully covered. Some units are mirror images of the apartment plans shown in the brochure. Please refer to the key plans for orientation. All plans are not drawn to scale and are subject to changes pending approval by relevant authorities. All floor areas are approximate measurements only and are subject to final survey.