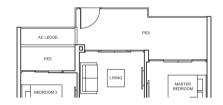

3 BEDROOM

TYPE C2 96 sq m/ 1,033 sq ft #02-08 to #08-08

TYPE C2-P 113 sq m/ 1,216 sq ft . #01-08

TYPE C3 92 sq m/ 990 sq ft to 93 sq m/ 1,001 sq ft #02-05 to #08-05, #02-06 to #08-06, #03-42 to #10-42, #03-43 to #10-43, #02-53 to #10-53, #02-54 to #10-54

TYPE C3-P 110 sq m/ 1,184 sq ft #01-05, #01-06, #01-42, #01-43, #01-53, #01-54

Balconies shall not be enclosed. Only approved screens are to be used. balculars stain in the envioced, only approved screens are to be used. Area includes PS, AVC ledge, balcony, not trarea and strata void, if any, Balconies and PES may not be fully covered. Some units are mirror images of the apartment plans shown in the brochure. Please refer to the key plans for orientation. All plans are not drawn to scale and are subject to changes pending approval by relevant authorities. All floor areas are approximate measurements only and are subject to final survey.