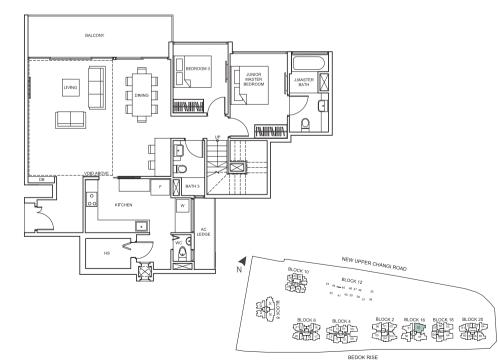

lans for orientation. All plans are not drawn to scale and are subject to changes pending approval by relevant authorities. All floor areas are approximate measurements only and are subject to final survey.

TYPE P7

178 sq m/ 1,916 sq ft #11-35, #11-36

UPPER PENTHOUSE



LOWER PENTHOUSE



NEW UPPER CHANGI ROAD 4 N 题 BLOCK 

BEDOK RISE

Balconies shall not be enclosed. Only approved screens are to be used. Area includes PES, A/C ledge, balcony, not lerroce and strata void, if any, Balconies and PES may not be fully covered. Some units are mirror images of the apartment plans shown in the brochure. Please refer to the key plans for orientation. All plans are not drawn to scale and are subject to final survey.

TYPE P8 241 sq m/ 2,594 sq ft #11-52

UPPER PENTHOUSE



#### LOWER PENTHOUSE



Balconies shall not be enclosed. Only approved acreers are to be used. Have includes PES, X/C ledge, balconi, not retrace and strata void, if any. Balconies and PES may not be fully covered. Some units are mirror images of the apartment plans shown in the brochure. Please refer to the key plans for orientation. All plans are not drawn to scale and are subject to changes pending approval by relevant authorities. All floor areas are approximate measurements only and are subject to final survey.

Balconies shall not be enclosed. Only approved screens are to be used. Area includes PES, A/C ledge, balcony, not lerroce and strata void, if any, Balconies and PES may not be fully covered. Some units are mirror images of the apartment plans shown in the brochure. Please refer to the key plans for