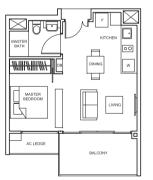

00

n

TYPE A1-P 45 sq m/ 484 sq ft #01-38, #01-40, #01-44, #01-46, #01-47

SUITES

TYPE A2 43 sq m/ 463 sq ft #02-57 to #12-57

AC LEDGE

MIRANIA AND I V

<u>h</u>-0-

AC LEDGE

MASTER 74

20

-

TYPE A2-P 45 sq m/ 484 sq ft #01-57

Balconies shall not be enclosed. Only approved screens are to be used. Area includes PES, A/C ledge, balcony, not lerroce and strata void, if any, Balconies and PES may not be fully covered. Some units are mirror images of the apartment plans shown in the brochure. Please refer to the key plans for orientation. All plans are not drawn to scale and are subject to final survey.