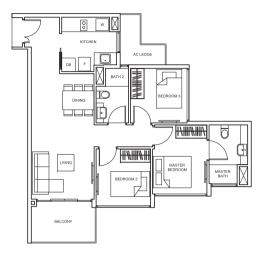

3 BEDROOM

TYPE Cc3 80 sq m/ 861 sq ft #02-64 to #11-64

TYPE Cc4 78 sq m/ 840 sq ft #02-65 to #11-65

TYPE Cc4-P 93 sq m/ 1,001 sq ft #01-65

PES

#### SUITES

TYPE Cc3-P 95 sq m/ 1,023 sq ft #01-64

14

N

TYPE Cc5 79 sq m/ 850 sq ft #02-03 to #09-03

TYPE Cc5-P

#01-03

94 sq m/ 1,012 sq ft