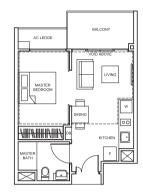

# 1 BEDROOM

TYPE A1 42 sq m/ 452 sq ft #03-38 to #11-38, #03-40 to #11-40, #03-44 to #11-44, #03-46 to #11-46, #03-47 to #11-47

BALCONY

BALCONY

VING

00

 $\Box$ 

LIVING

00

n

TYPE A1-P 45 sq m/ 484 sq ft #01-38, #01-40, #01-44, #01-46, #01-47

SUITES

TYPE A2 43 sq m/ 463 sq ft #02-57 to #12-57

AC LEDGE

MIRANIA AND I V

<u>h</u>-0-

AC LEDGE

MASTER 74

20

-

TYPE A2-P 45 sq m/ 484 sq ft #01-57

Balconies shall not be enclosed. Only approved screens are to be used. Area includes PES, A/C ledge, balcony, not lerroce and strata void, if any, Balconies and PES may not be fully covered. Some units are mirror images of the apartment plans shown in the brochure. Please refer to the key plans for orientation. All plans are not drawn to scale and are subject to final survey.