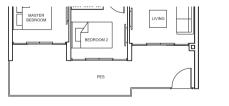

2 BEDROOM

1 BEDROOM

TYPE Bc1 54 sq m/ 581 sq ft #02-15 to #12-15, #02-22 to #12-22

TYPE Bc1-P 62 sq m/ 667 sq ft #01-15, #01-22

TYPE Bc2 55 sq m/ 592 sq ft #02-18 to #12-18, #02-19 to #12-19

TYPE Bc2-P 65 sq m/ 700 sq ft #01-18, #01-19

R

2 BEDROOM

TYPE B1 67 sq m/ 721 sq ft #02-16 to #12-16, #02-17 to #12-17, #02-20 to #12-20, #02-21 to #12-21

TYPE B1-P 78 sq m/ 840 sq ft #01-16, #01-17, #01-20, #01-21

SUITES

TYPE B2 63 sq m/ 678 sq ft #02-07 to #09-07, #02-14 to #09-14