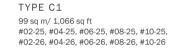

3 BEDROOM

TYPE Cc3 80 sq m/ 861 sq ft #02-64 to #11-64

TYPE Cc4 78 sq m/ 840 sq ft #02-65 to #11-65

TYPE Cc4-P 93 sq m/ 1,001 sq ft #01-65

PES

#### SUITES

TYPE Cc3-P 95 sq m/ 1,023 sq ft #01-64

14

N

TYPE Cc5 79 sq m/ 850 sq ft #02-03 to #09-03

TYPE Cc5-P

#01-03

94 sq m/ 1,012 sq ft