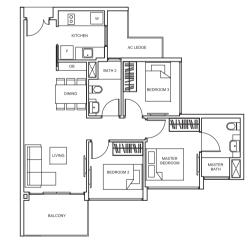

# 4 BEDROOM

TYPE DK-P 145 sq m/ 1,561 sq ft #01-52

Balconies shall not be enclosed. Only approved screens are to be used. Area includes PES, A/C ledge, balcony, not lerroce and strata void, if any, Balconies and PES may not be fully covered. Some units are mirror images of the apartment plans shown in the brochure. Please refer to the key plans for orientation. All plans are not drawn to scale and are subject to final survey.