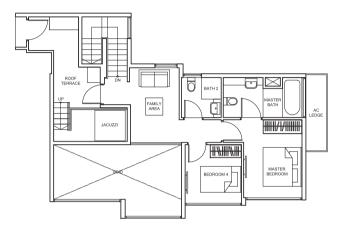

#### PENTHOUSE

The double-storey, 4- to 5-bedroom Penthouses sit atop the towers. Lounge on the roof terraces and host friends against the backdrop of the open sky.

PENTHOUSE

## PENTHOUSE

TYPE P4 181 sq m/ 1,948 sq ft #09-05, #09-06, #11-42, #11-43, #11-53, #11-54