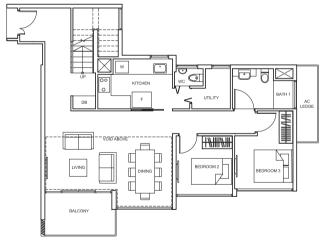

3 BEDROOM

TYPE C2 96 sq m/ 1,033 sq ft #02-08 to #08-08

TYPE C2-P 113 sq m/ 1,216 sq ft . #01-08

TYPE C3 92 sq m/ 990 sq ft to 93 sq m/ 1,001 sq ft #02-05 to #08-05, #02-06 to #08-06, #03-42 to #10-42, #03-43 to #10-43, #02-53 to #10-53, #02-54 to #10-54

TYPE C3-P 110 sq m/ 1,184 sq ft #01-05, #01-06, #01-42, #01-43, #01-53, #01-54

Balconies shall not be enclosed. Only approved screens are to be used. balculars stain in the envioced, only approved screens are to be used. Area includes PS, AVC ledge, balcony, not trarea and strata void, if any, Balconies and PES may not be fully covered. Some units are mirror images of the apartment plans shown in the brochure. Please refer to the key plans for orientation. All plans are not drawn to scale and are subject to changes pending approval by relevant authorities. All floor areas are approximate measurements only and are subject to final survey.