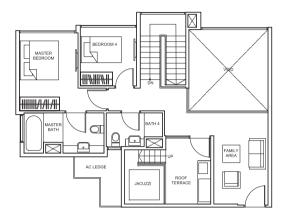

#### PENTHOUSE

The double-storey, 4- to 5-bedroom Penthouses sit atop the towers. Lounge on the roof terraces and host friends against the backdrop of the open sky.

PENTHOUSE

## PENTHOUSE

TYPE P4 181 sq m/ 1,948 sq ft #09-05, #09-06, #11-42, #11-43, #11-53, #11-54